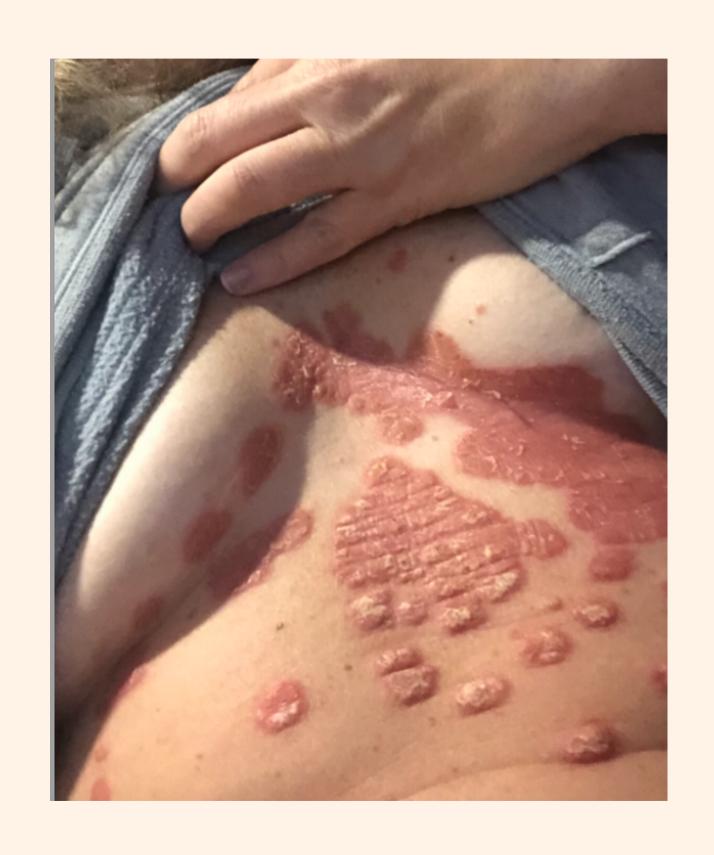

## Significant Biological Special Program:

Separation Conflict Psoriasis

## The Conflict

Wanting to Separate and Fear of Being Separated

Wanted to separate from her verbally/emotionally abusive husband for years.

Finally divorced in September 2021 and a major flare of symptoms came up and persisted.

### The Client

Female
45 Years Old
R-Dominant

## Symptoms January 2022

## January 2022