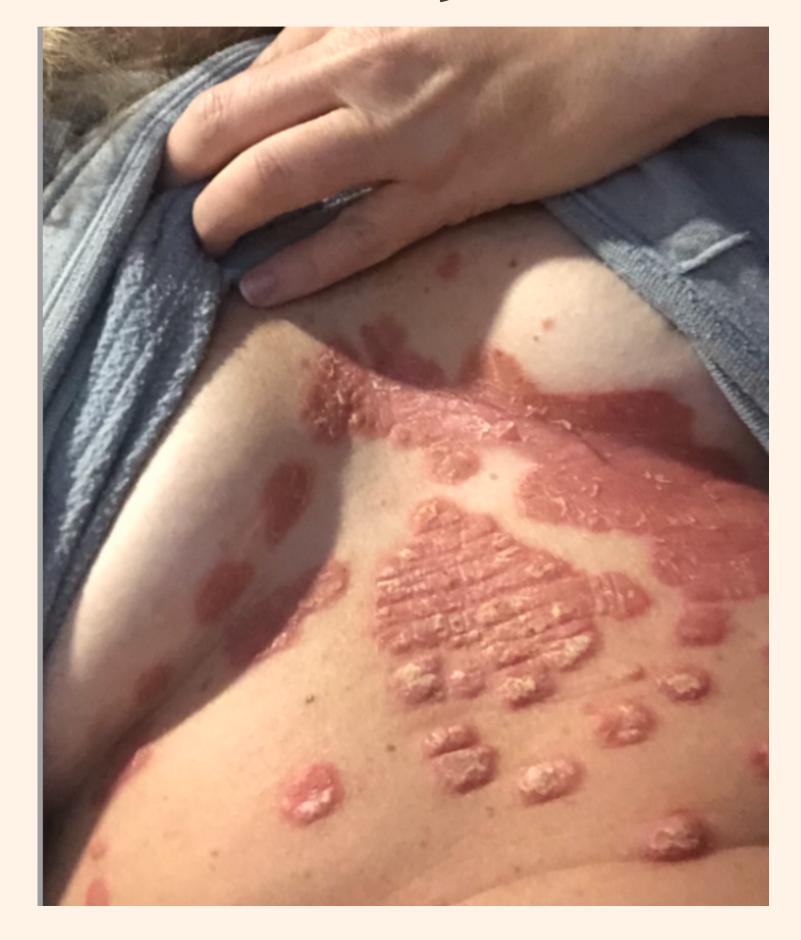

## Significant Biological Special Program:

Separation Conflict Psoriasis

## The Conflict

Wanting to Separate and Fear of Being Separated

Wanted to separate from her verbally/emotionally abusive husband for years.

Finally divorced in September 2021 and a major flare of symptoms came up and persisted.

### The Client

Female
45 Years Old
R-Dominant

## April 2022