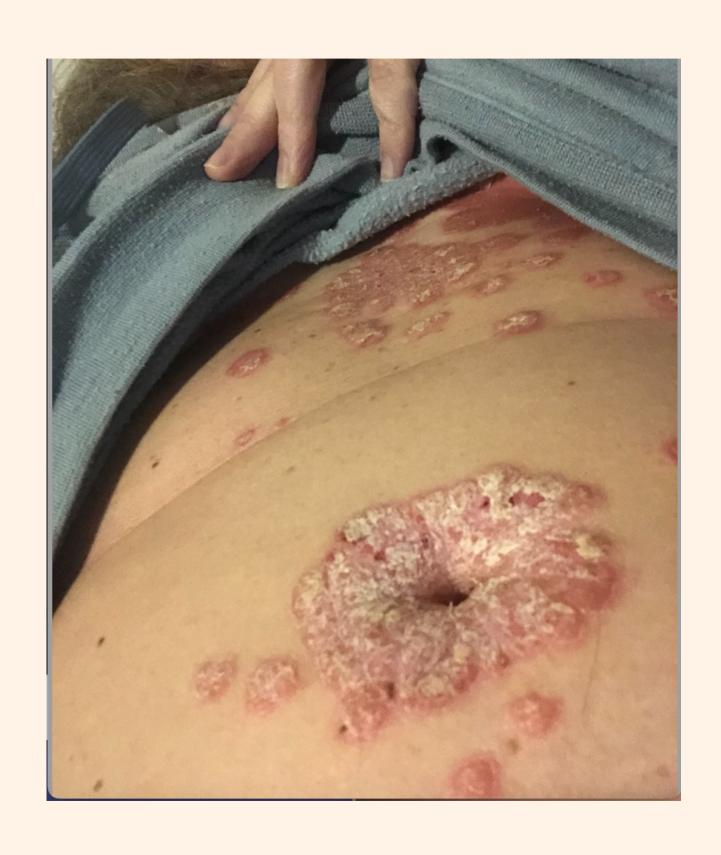

## Significant Biological Special Program:

Separation Conflict Psoriasis

## The Conflict

Wanting to Separate and Fear of Being Separated

Wanted to separate from her verbally/emotionally abusive husband for years.

Finally divorced in September 2021 and a major flare of symptoms came up and persisted.

### The Client

Female
45 Years Old
R-Dominant

## Symptoms January 2022

## January 2022