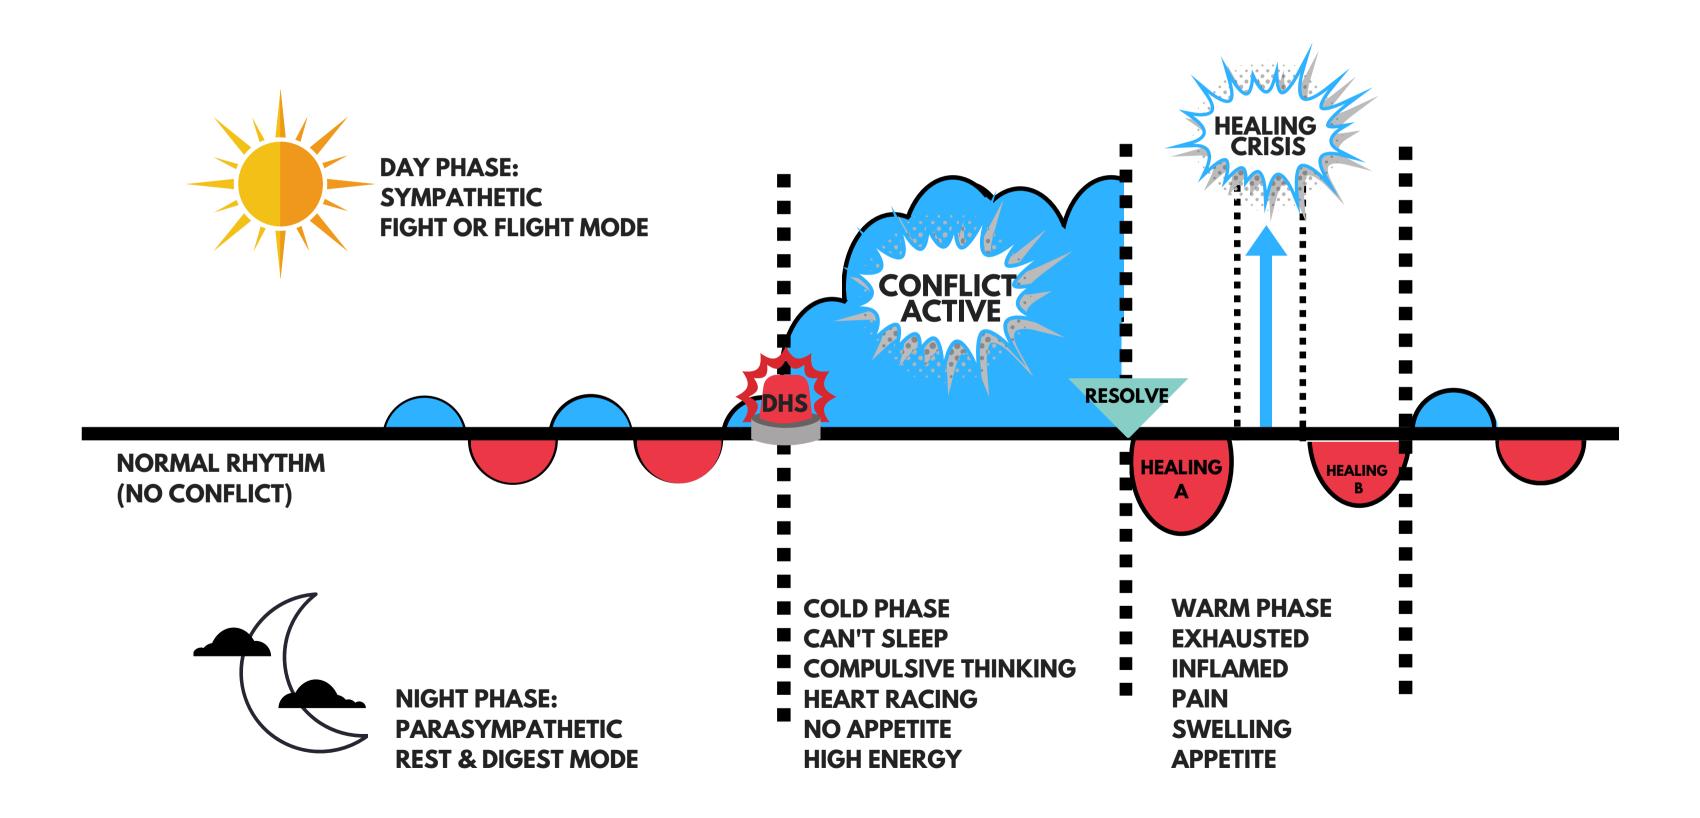

#### THE FIRST BIOLOGICAL LAW

THE IRON RULE OF CANCER

PROGRAM (DISEASE) ORIGINATES FROM AN ISOLATING CONFLICT SHOCK AND SIMULTANEOUSLY AFFECTS THREE LEVELS OF THE ORGANISM: PSYCHE - BRAIN - ORGAN

#### THE SHOCK

THIS HAS NEVER HAPPENED TO ME BEFORE.
I NEVER DREAMED IT COULD HAPPEN.
I WAS STRUCK BY LIGHTNING.
I FROZE.
I WAS THUNDERSTRUCK.
I COULDN'T SPEAK.

#### 1st Criterion

Every Significant Biological Special Programme (SBS), originates from a DHS (Dirk Hamer Syndrome), which is a severe, highly acute dramatic, and isolative conflict-experience-shock, that occurs simultaneously on three levels: psyche – brain – organ.

#### **2nd Criterion**

The Biological Conflict determines at the moment of the DHS the location of the SBS in the brain as a co-called Hamer Focus (HH – Hamerscher Herd) and also the location on the corresponding organ as a cancer or a cancer-equivalent with a Hamer Organ Focus (HOH – Hamerscher Organ Herd).

#### **3rd Criterion**

The development of the SBS on all three levels (psyche – brain – organ), from the DHS to the conflict resolution (conflictolysis=CL) and to the epileptic/epileptoid crisis at the height of the pcl-phase (healing phase) and the return to normalization (normotonia), is synchronous!

## THE LAW OF TWO PHASES