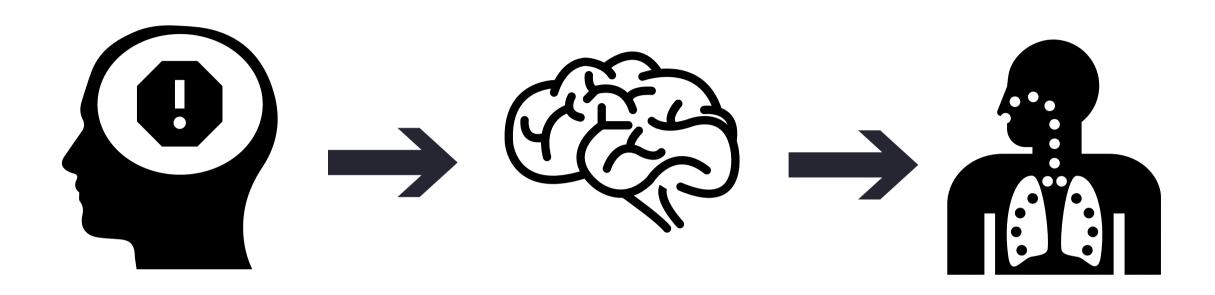

#### THE FIRST BIOLOGICAL LAW

THE IRON RULE OF CANCER

PROGRAM (DISEASE) ORIGINATES FROM AN ISOLATING CONFLICT SHOCK AND SIMULTANEOUSLY AFFECTS THREE LEVELS OF THE ORGANISM: PSYCHE - BRAIN - ORGAN

#### 1st Criterion

Every Significant Biological Special Programme (SBS), originates from a DHS (Dirk Hamer Syndrome), which is a severe, highly acute dramatic, and isolative conflict-experience-shock, that occurs simultaneously on three levels: psyche – brain – organ.