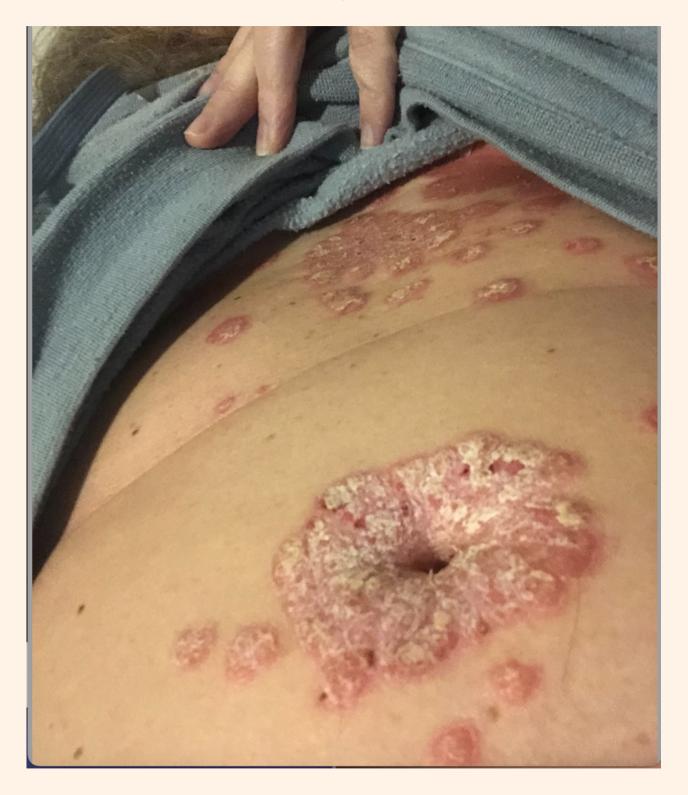

## Significant Biological Special Program:

Separation Conflict Psoriasis

## The Conflict

Wanting to Separate and Fear of Being Separated

Wanted to separate from her verbally/emotionally abusive husband for years.

Finally divorced in September 2021 and a major flare of symptoms came up and persisted.

## Symptoms January 2022