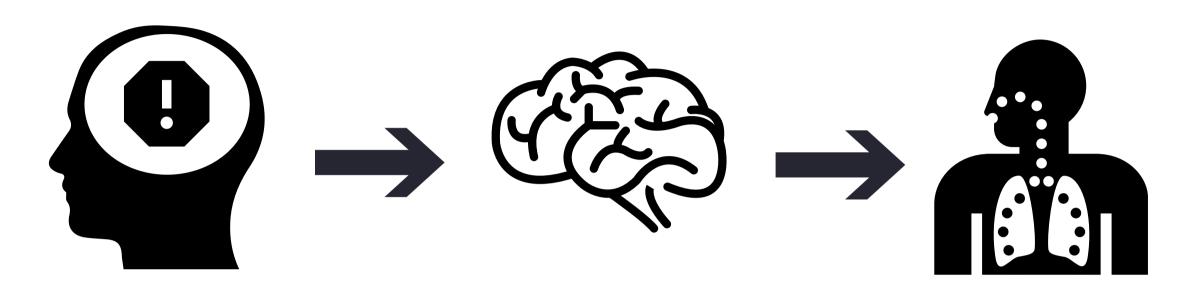

#### THE FIRST BIOLOGICAL LAW

THE IRON RULE OF CANCER

PROGRAM (DISEASE) ORIGINATES FROM AN ISOLATING CONFLICT SHOCK AND SIMULTANEOUSLY AFFECTS THREE LEVELS OF THE ORGANISM: PSYCHE - BRAIN - ORGAN

#### 1st Criterion

Every Significant Biological Special Programme (SBS), originates from a DHS (Dirk Hamer Syndrome), which is a severe, highly acute dramatic, and isolative conflict-experience-shock, that occurs simultaneously on three levels: psyche – brain – organ.