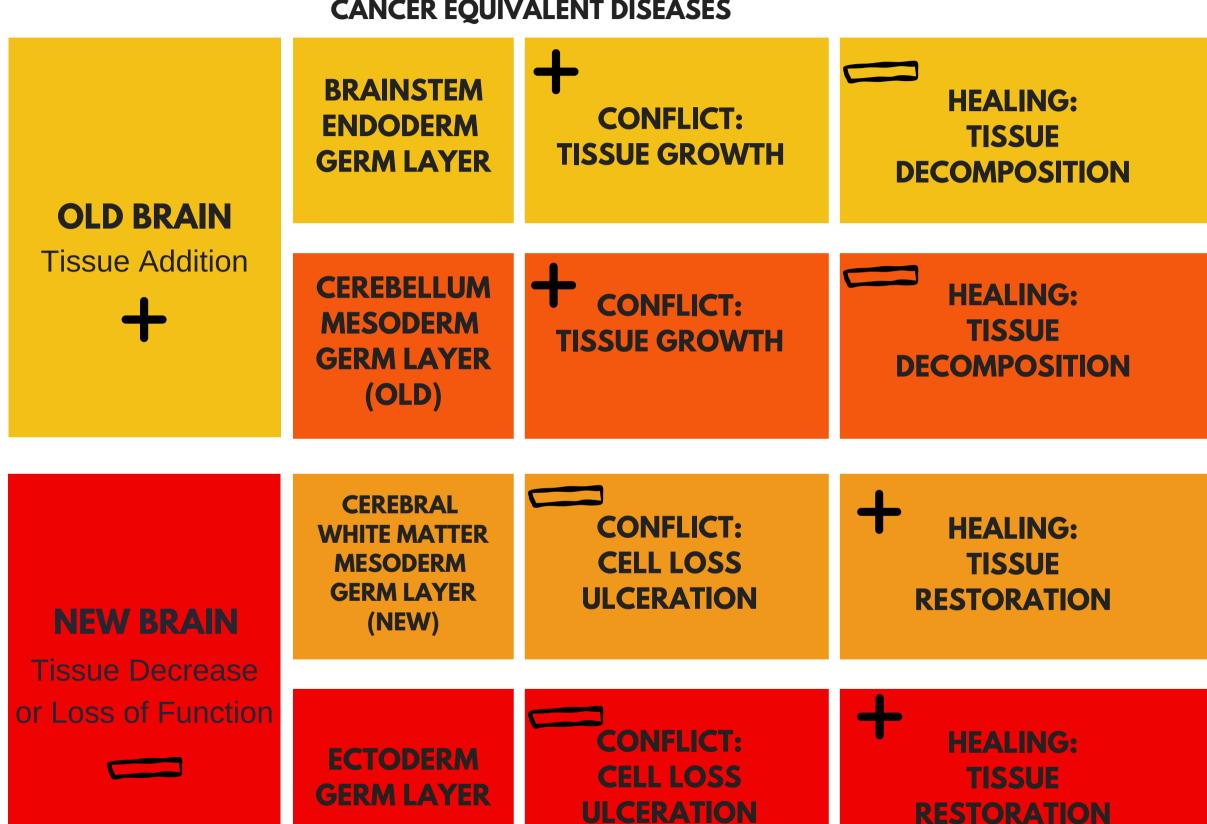

#### THE THIRD BIOLOGICAL LAW

THE ONTOGENETIC SYSTEM OF TUMORS AND CANCER EQUIVALENT DISEASES

#### THE FOURTH BIOLOGICAL LAW