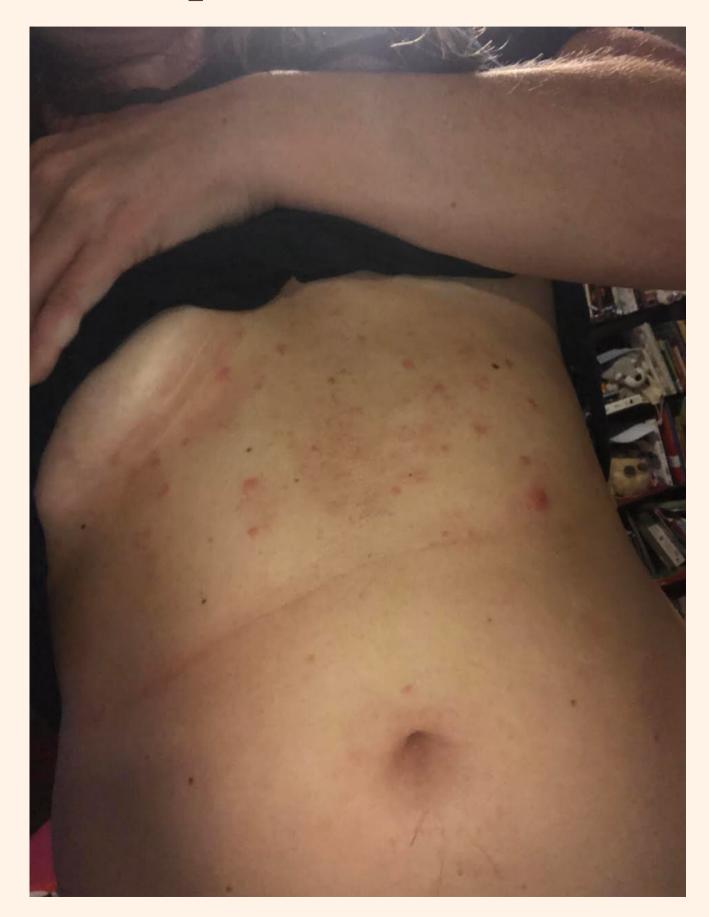

## Significant Biological Special Program:

Separation Conflict Psoriasis

## The Conflict

Wanting to Separate and Fear of Being Separated

Wanted to separate from her verbally/emotionally abusive husband for years.

Finally divorced in September 2021 and a major flare of symptoms came up and persisted.

### The Client

Female
45 Years Old
R-Dominant

## Symptoms January 2022