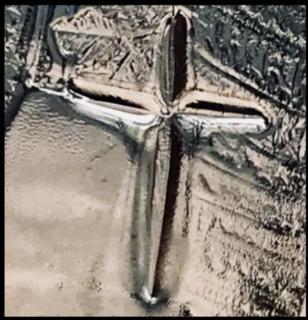

# CROSS Post Easter

#### Post Easter

Other potential meanings:
Resurrection/After
Christ/Spring/Rebirth

Nature comparison: Cross flower