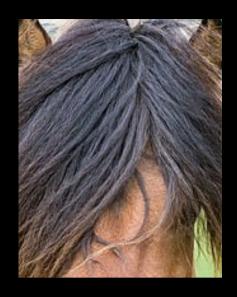

#### Book glyph (in progress)

Potential meanings: Book/Knowledge/Filter/ Wisdom/Interwoven

Nature comparison:
Horse mane