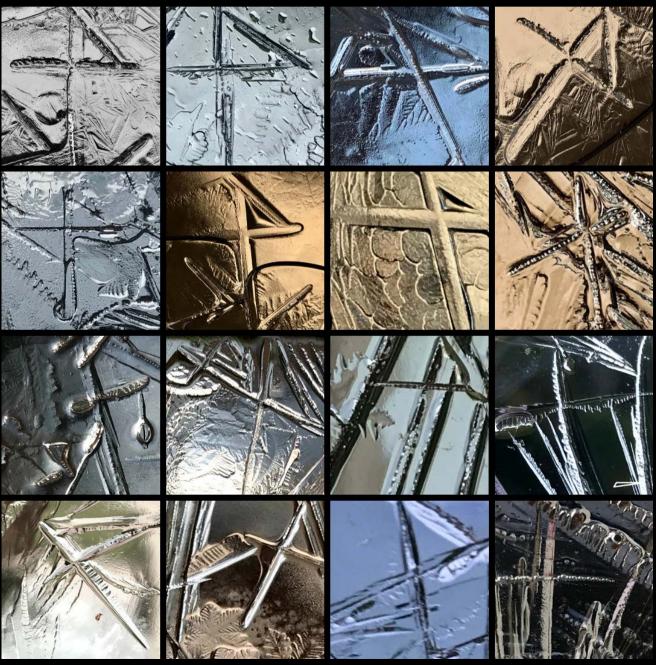

Each hydroglyph has an interesting back story as to why I chose its specific word influence. At some stage I'll add all the stories into this study. As you go through the glyphs, you'll see I've added potential meanings. This means that I've seen the related symbol show up a few times using these words, but haven't repeated it enough times to definitively say it is a layered meaning. I've also given each hydroglyph a comparison to something in Nature.

Because I keep finding new glyphs and making new discoveries, this is a work in constant progress which I update as often as I can. The Hydroglyphs presented in this PDF have taken me nearly four years to discover and decode. It is a very lengthy process to do so many repeated tests, especially when each glyph has multiple layers of meaning. Even after all this time, I still feel like an infant amongst Gods. The sophistication of the language I've seen so far is absolutely extraordinary.