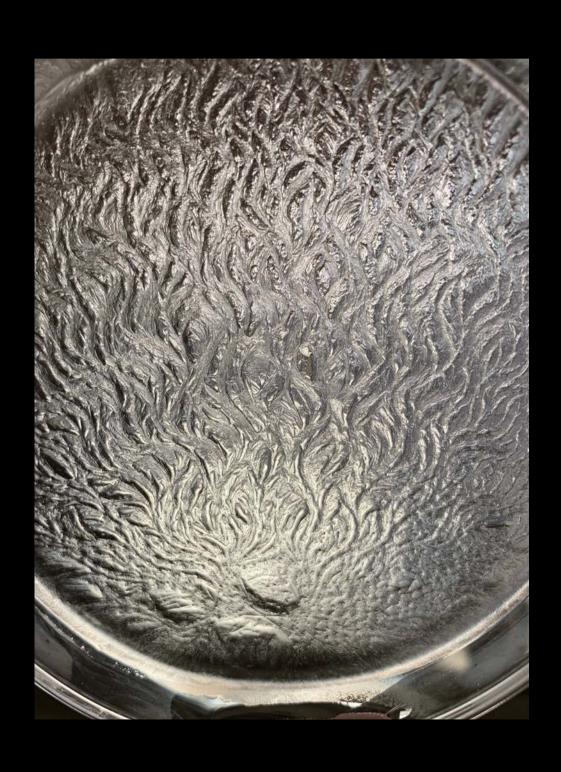

### EMANATING SEED

### Creation

#### Creation/Nirvana

Other potential meanings: Fire/Creator/Form/Formless

> Nature comparison: Fire

this glyph means Creation & Nirvana. Essentially form & formless. Similar to the fern hexagon, which means both Living & Death,