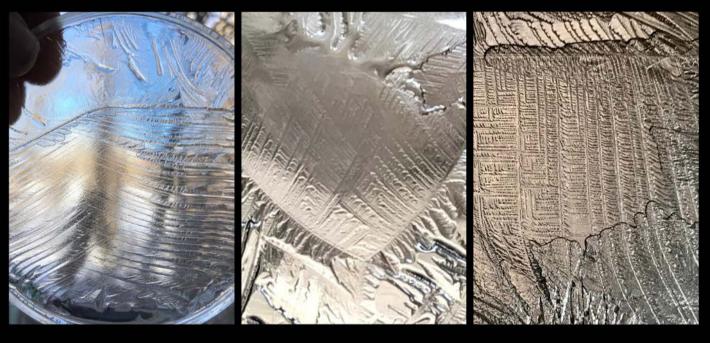

### EMANATING SEED

### Creation

#### Creation/Nirvana

Other potential meanings: Fire/Creator/Form/Formless

> Nature comparison: Fire

this glyph means Creation & Nirvana. Essentially form & formless. Similar to the fern hexagon, which means both Living & Death,