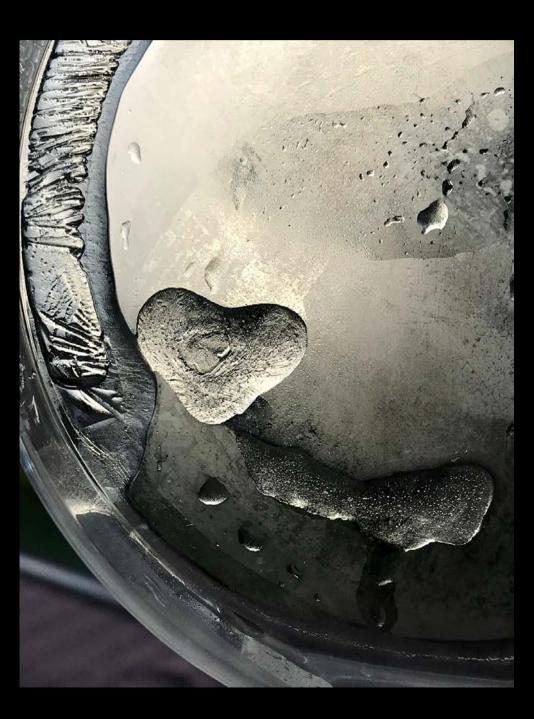

# HEART Love

### Love

Other potential meanings:
Affection/Heart

Nature comparison: Clover