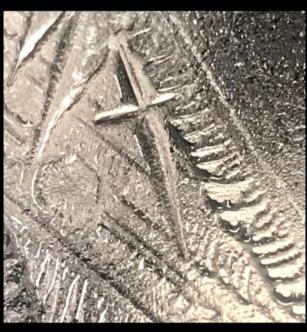

# DAGGER Danger

## Physical pain/Emotional pain/Danger/Dagger/Knife

Potential meanings: Hurt/Stab

Nature comparison:
Bear claw