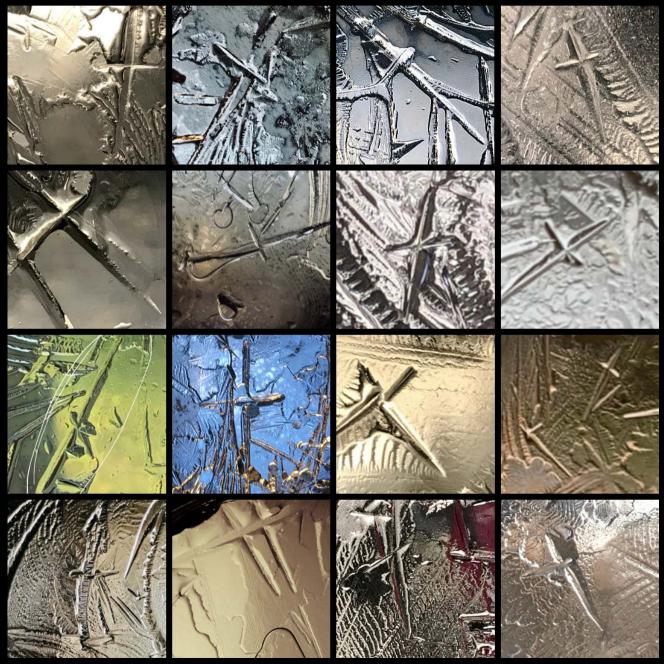

To say I have discovered one hydroglyph, I need to have seen the same image appear after using the same written word at least fifty times. This tells me that it is not coincidental, and that there is enough evidence to say it has a specific meaning.

Each hydroglyph has an interesting back story as to why I chose its specific word influence. At some stage I'll add all the stories into this study. As you go through the glyphs, you'll see I've added potential meanings. This means that I've seen the related symbol show up a few times using these words, but haven't repeated it enough times to definitively say it is a layered meaning. I've also given each hydroglyph a comparison to something in Nature.