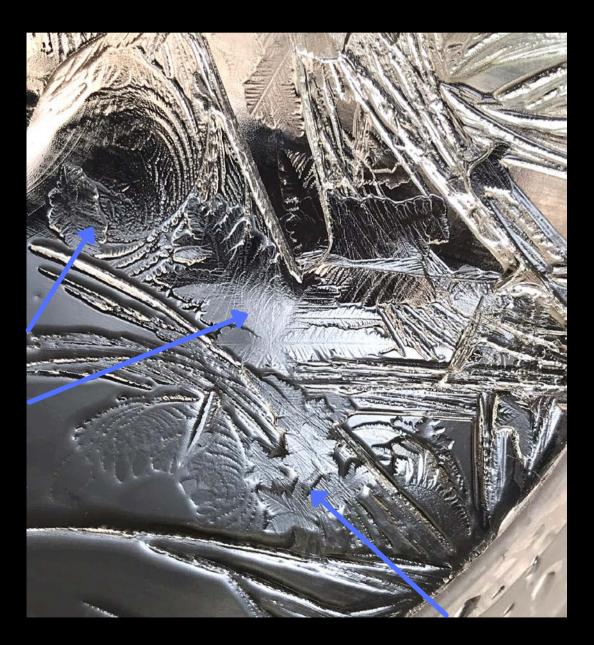

# OBSERVING SIMILARITIES

I think it's important to look at similarities between hydroglyphs. I want to see if they are connected in any way. This invites me to dive deeper into their potential meanings & translations.

Observation of glyphs which are similar and potentially connected.

- Creation Glyph: Fire/Creation/Nirvana/Form/Formless
- Wave Glyph: Water/Flow/Silence/Integration
- Feather Glyph: Air/Feather/Sensitive/Wind/Vibration
- Speckle Glyph: Earth/Minerals/Soil