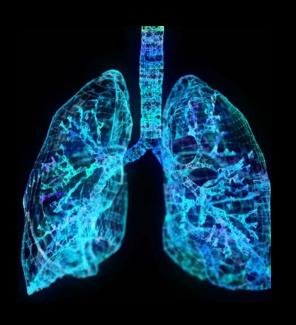

# LUNGS Breathe

### Lungs/Breathe

Other potential meanings: Oxygen/Respiratory system

> Nature comparison: Lungs