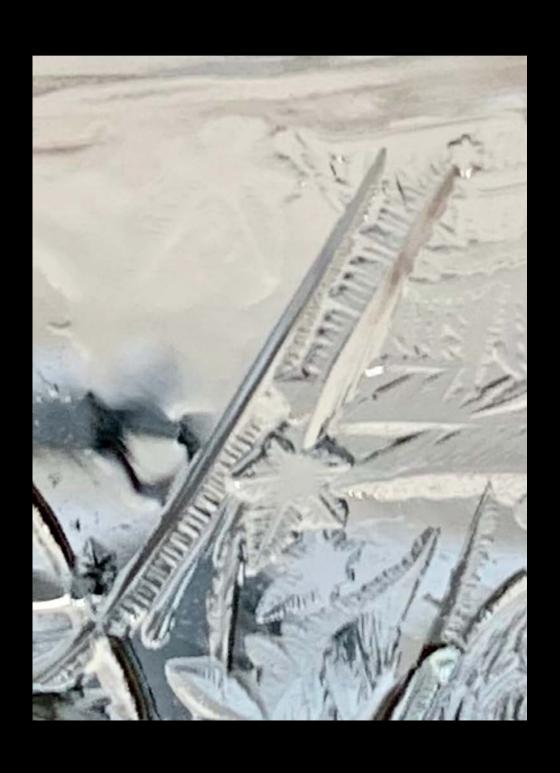

# DAGGER Danger

## Physical pain/Emotional pain/Danger/Dagger/Knife

Potential meanings: Hurt/Stab

Nature comparison:
Bear claw