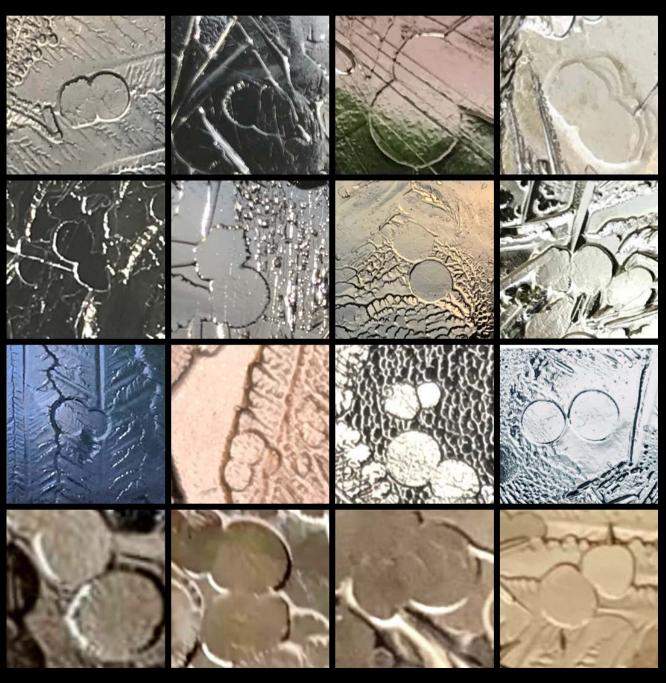

## MULTIPLE CIRCLES

## Multiply

#### Multiply/Multiplication

Other potential meanings: Increase/Resonance/Manifestation

> Nature comparison: Octopus suckers