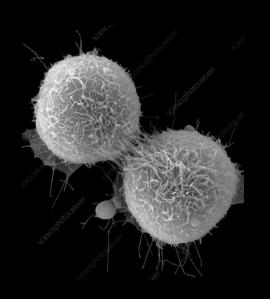

## JOINED CIRCLES

## Conception

#### Conception

Other potential meanings: Pregnant/Evolve/Expand

> Nature comparison: Dividing cells