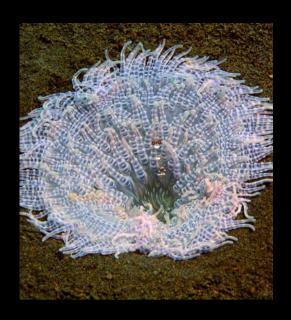

## ORGANISM

#### Organism

Other potential meanings: Body/Creature/Primordial

> Nature comparison: Sea anemone