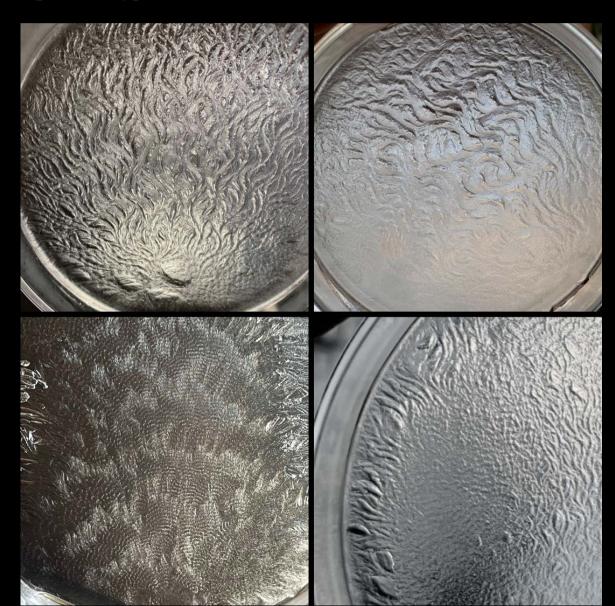

# WAVES (NO SEED) Outer

#### Seedless Creation glyph (in progress)

Potential meanings:
Silence/Integration/Water
Nature comparison:
Patterns in sand