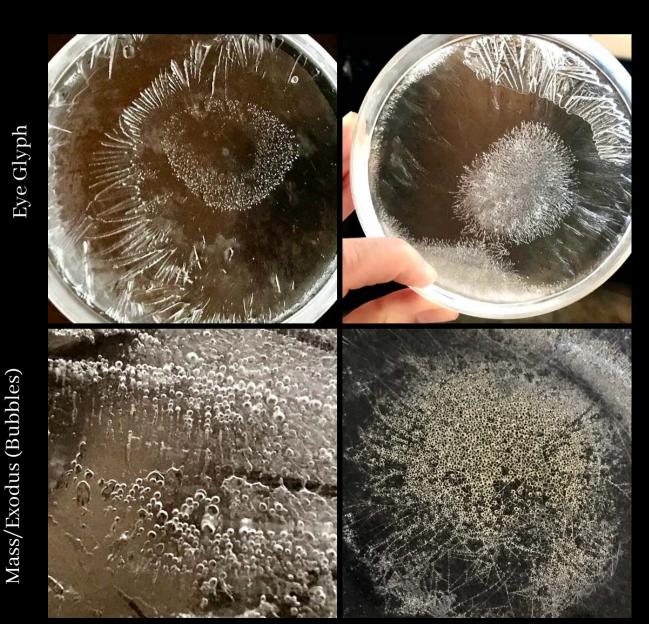

## BUBBLES

Mass

#### Mass/Exodus

Other potential meanings: Intercellular/Movement

> Nature comparison: Dew

# RYAN'S EYE

# Perception

# Ryan's Eye glyph (in progress)

Potential meanings:
Intuition/Insight/Visions/Clarity/
Perception/I see you/Plant medicine

Nature comparison: Frozen pool

Observation of glyphs which are similar and potentially connected.

- Eye Glyph: Perception/Plant medicine/Intuition/Insight Eye/Clarity/I see you
- Organism: Organism/Body/Creature/Primordial
- Bubbles: Mass/Exodus/Intercellular/Movement
- Infection: Infection/Cells/Take over