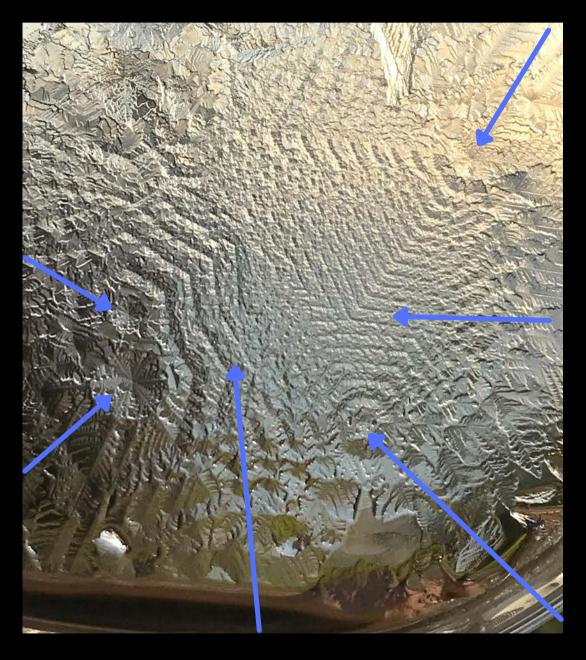

### HYDROGLYPHS

What is a hydroglyph? The simplified version is that they are symbols in ice that have one or more meanings.

I derive these meanings by using words as my way of communicating prior to freezing. I'm essentially inviting water to show me a symbol for each presented word. For example I might write, 'Creation', on a piece of paper, place my petri dish of water on top of it for 30 seconds, remove and then freeze using my technique. (Which can be accessed from my website) Lastly, I photograph the crystallography on my iPhone and record any patterns of interest.

To say I have discovered one hydroglyph, I need to have seen the same image appear after using the same written word at least fifty times. This tells me that it is not coincidental, and that there is enough evidence to say it has a specific meaning.

Essentially, I am learning to understand messages in water that are revealed in frozen symbology. This liquid crystal language is not as simple as ABC. Hydroglyphs are very conceptually complex, inviting us to dive deeper into meaning, connection and the subtle realms of consciousness. The glass petri dishes I use for this work, are like water's temporary templates of patterning and information. I think of them like mini worlds of connection to the unseen forces, allowing water to literally speak for itself.