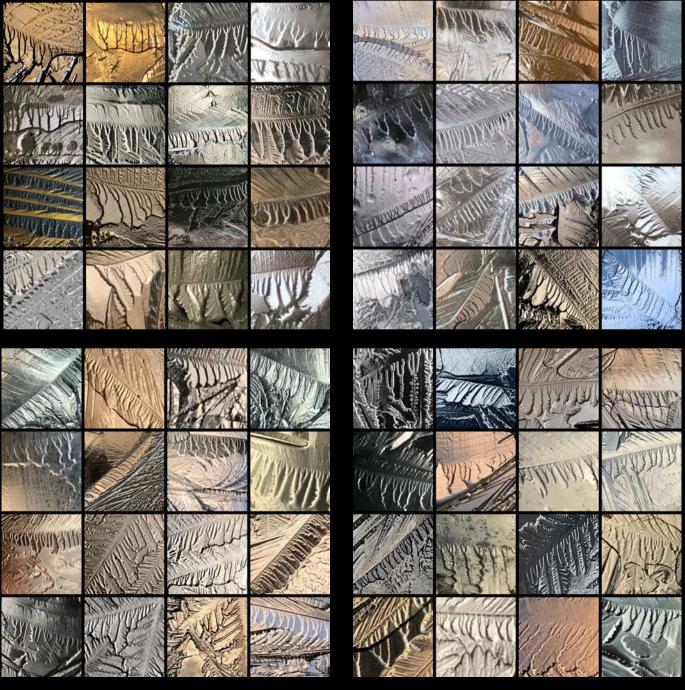

### FEATHERING

### Cir

## Feathering glyph (in progress)

Potential meanings: Sensitive/Wind/Vibration/Air/Feather

> Nature comparison: Feather