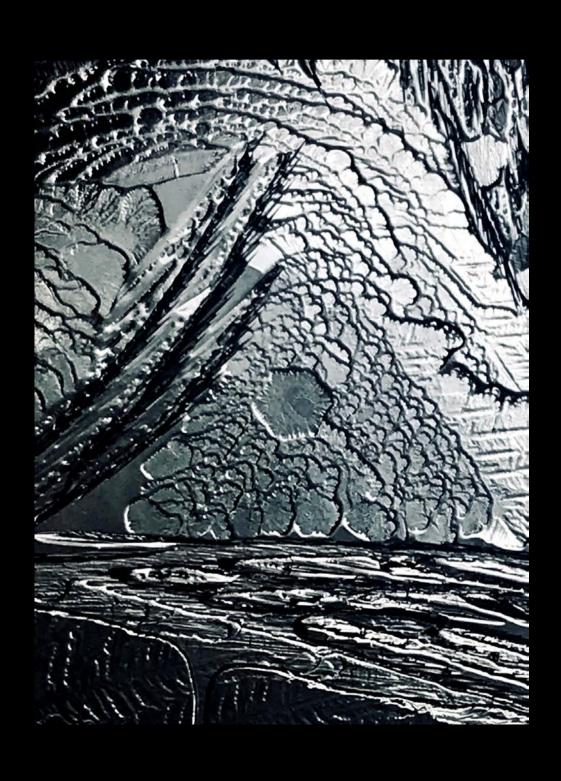

### EMANATING SEED

### Creation

#### Creation/Nirvana

Other potential meanings: Fire/Creator/Form/Formless

> Nature comparison: Fire

this glyph means Creation & Nirvana. Essentially form & formless. Similar to the fern hexagon, which means both Living & Death,