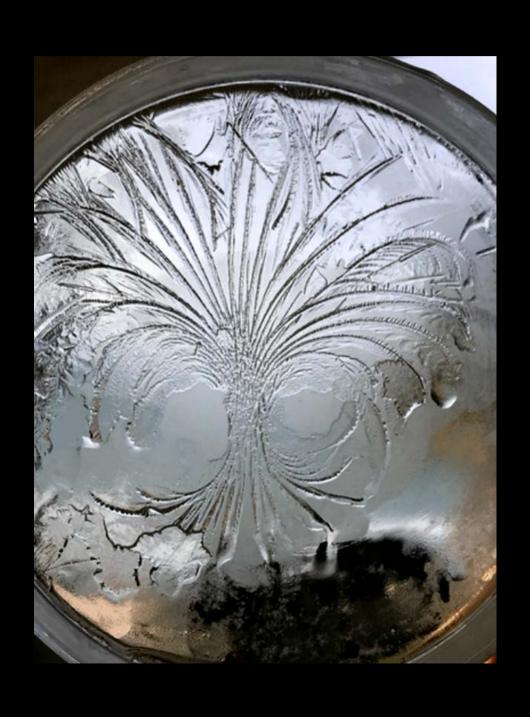

### Wholeness

Other potential meanings:
Nature/As above, so below/Tree of
life/Toroidal field/Remember

Nature comparison: Tree & Toroidal field