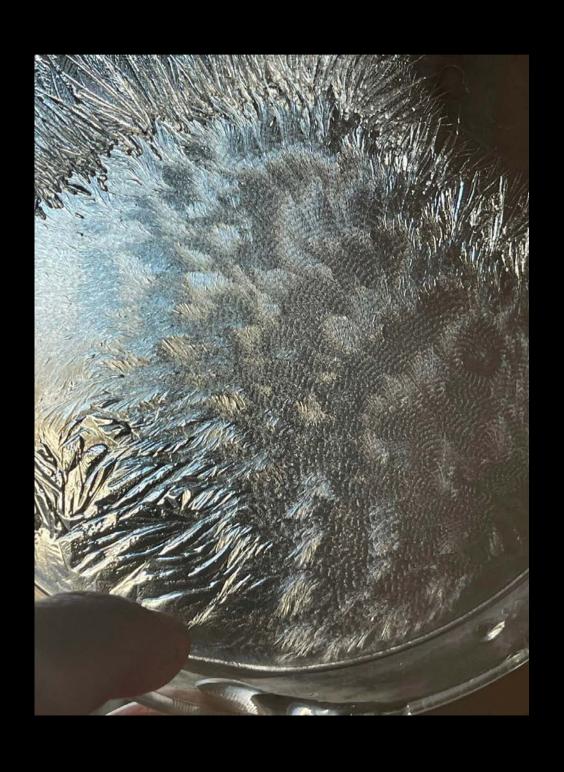

### FEATHERING

### Cir

## Feathering glyph (in progress)

Potential meanings: Sensitive/Wind/Vibration/Air/Feather

> Nature comparison: Feather