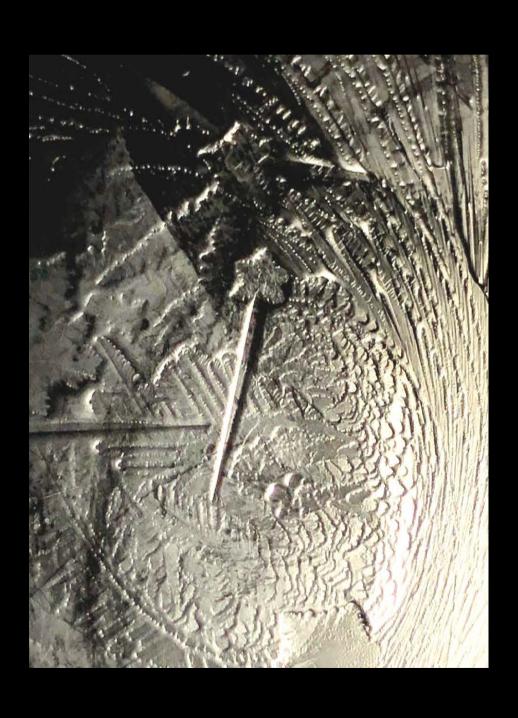

### EMANATING SEED

### Creation

#### Creation/Nirvana

Other potential meanings: Fire/Creator/Form/Formless

> Nature comparison: Fire

this glyph means Creation & Nirvana. Essentially form & formless. Similar to the fern hexagon, which means both Living & Death,