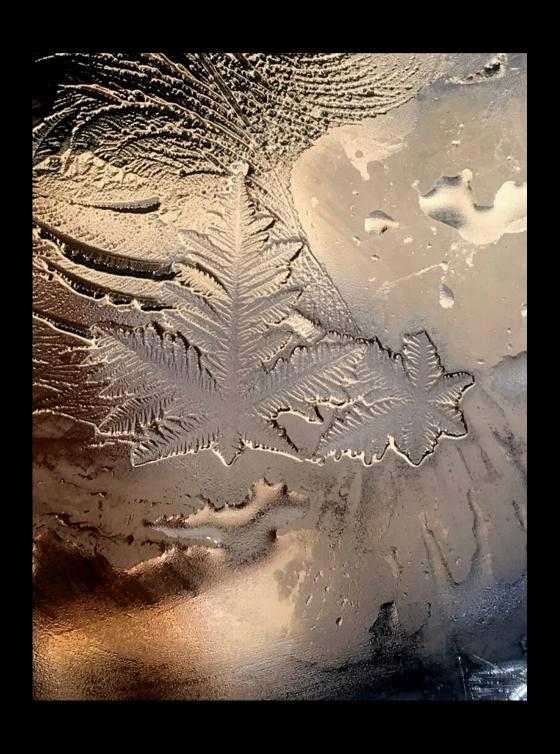

### EMANATING SEED

### Creation

#### Creation/Nirvana

Other potential meanings: Fire/Creator/Form/Formless

> Nature comparison: Fire

this glyph means Creation & Nirvana. Essentially form & formless. Similar to the fern hexagon, which means both Living & Death,