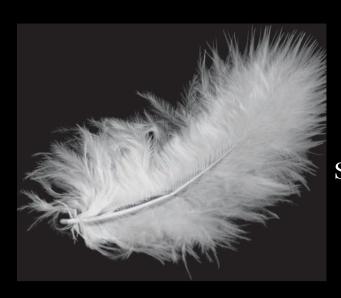

### FEATHERING

### Cir

## Feathering glyph (in progress)

Potential meanings: Sensitive/Wind/Vibration/Air/Feather

> Nature comparison: Feather