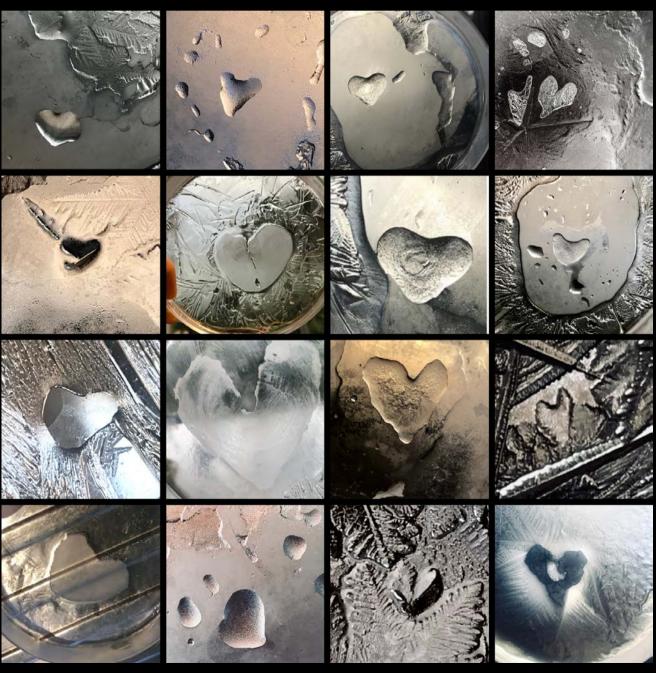

Each hydroglyph has an interesting back story as to why I chose its specific word influence. At some stage I'll add all the stories into this study. As you go through the glyphs, you'll see I've added potential meanings. This means that I've seen the related symbol show up a few times using these words, but haven't repeated it enough times to definitively say it is a layered meaning. I've also given each hydroglyph a comparison to something in Nature.

Because I keep finding new glyphs and making new discoveries, this is a work in constant progress which I update as often as I can. The Hydroglyphs presented in this PDF have taken me nearly four years to discover and decode. It is a very lengthy process to do so many repeated tests, especially when each glyph has multiple layers of meaning. Even after all this time, I still feel like an infant amongst Gods. The sophistication of the language I've seen so far is absolutely extraordinary.