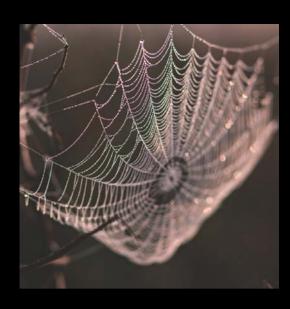

## EMANATION

## Free energy

### Energy/Free Energy

Other potential meanings: Emanate

> Nature comparison: Spider web