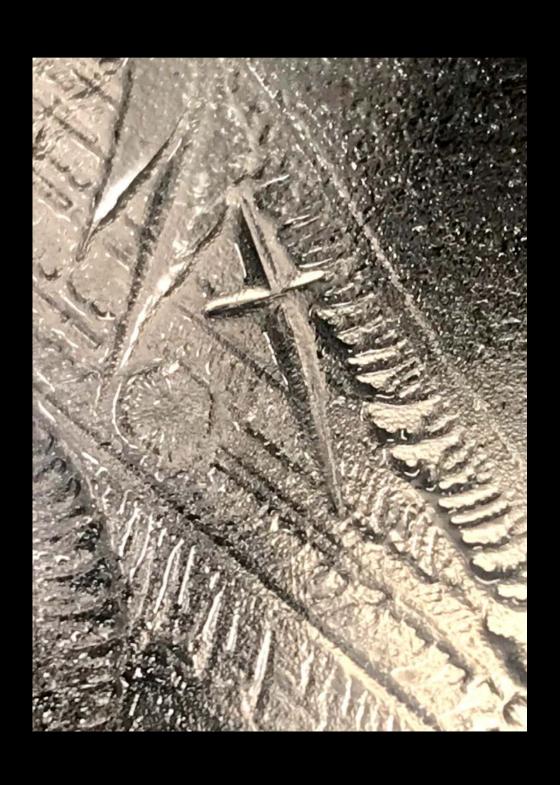

# CROSS Post Easter

#### Post Easter

Other potential meanings:
Resurrection/After
Christ/Spring/Rebirth

Nature comparison: Cross flower