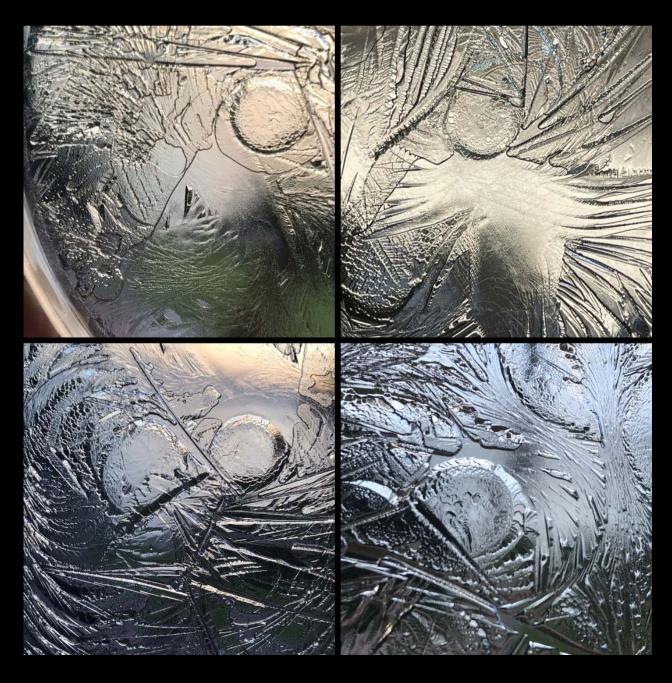

### EMANATING SEED

### Creation

#### Creation/Nirvana

Other potential meanings: Fire/Creator/Form/Formless

> Nature comparison: Fire

this glyph means Creation & Nirvana. Essentially form & formless. Similar to the fern hexagon, which means both Living & Death,