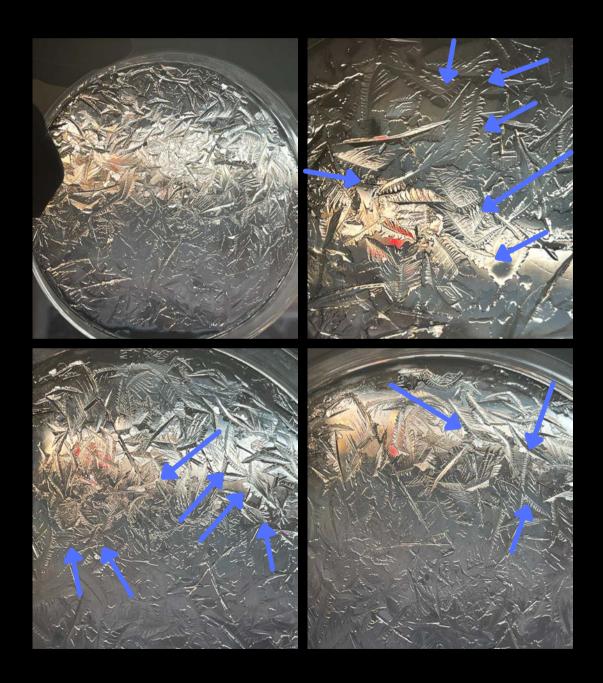

# OBSERVING SIMILARITIES

I think it's important to look at similarities between hydroglyphs. I want to see if they are connected in any way. This invites me to dive deeper into their potential meanings & translations.

Observation of glyphs which are similar and potentially connected.

- Creation Glyph: Fire/Creation/Nirvana/Form/Formless
- Wave Glyph: Water/Flow/Silence/Integration
- Feather Glyph: Air/Feather/Sensitive/Wind/Vibration
- Speckle Glyph: Earth/Minerals/Soil

Wave glyph

Speckle glyph

Creation glyph

Feather glyph

- Book Glyph: Book/Knowledge/Filter/Connection/Interwoven
- Message: Message/Communication
- Information: Information/Network

Book glyph

Message glyph

Information glyph

Observation of glyphs which are similar and potentially connected.

- Eye Glyph: Perception/Plant medicine/Intuition/Insight Eye/Clarity/I see you
- Organism: Organism/Body/Creature/Primordial
- Bubbles: Mass/Exodus/Intercellular/Movement
- Infection: Infection/Cells/Take over

Organism

Infectio

Observation of glyphs which are similar & potentially connected. The Tree of Life Glyph is usually seen with the lungs on either side of its trunk.

- Tree of Life: Wholeness/Nature/As above, so below/Tree of life/Toroidal field
- Lotus: Purity/Enlightenment/Enlightened/Lotus/Kind
- Lungs: Lungs/Breath/Oxygen/Respiratory system
- Bhargav's Water Drop: Cleanse/Tears/Purification/Droplet/Rain