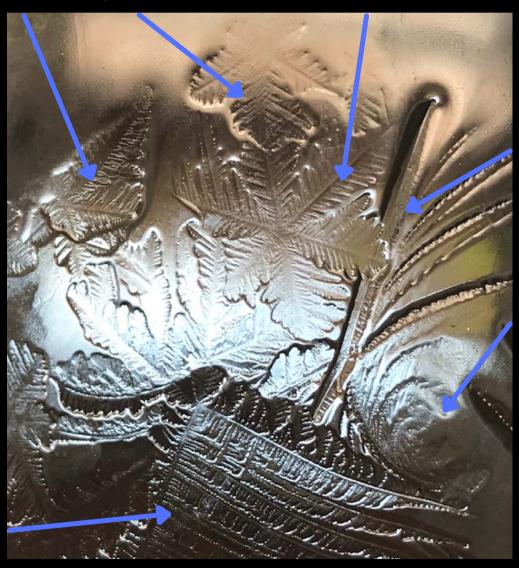

# OBSERVING SIMILARITIES

I think it's important to look at similarities between hydroglyphs. I want to see if they are connected in any way. This invites me to dive deeper into their potential meanings & translations.

Observation of glyphs which are similar and potentially connected.

- Creation Glyph: Fire/Creation/Nirvana/Form/Formless
- Wave Glyph: Water/Flow/Silence/Integration
- Feather Glyph: Air/Feather/Sensitive/Wind/Vibration
- Speckle Glyph: Earth/Minerals/Soil