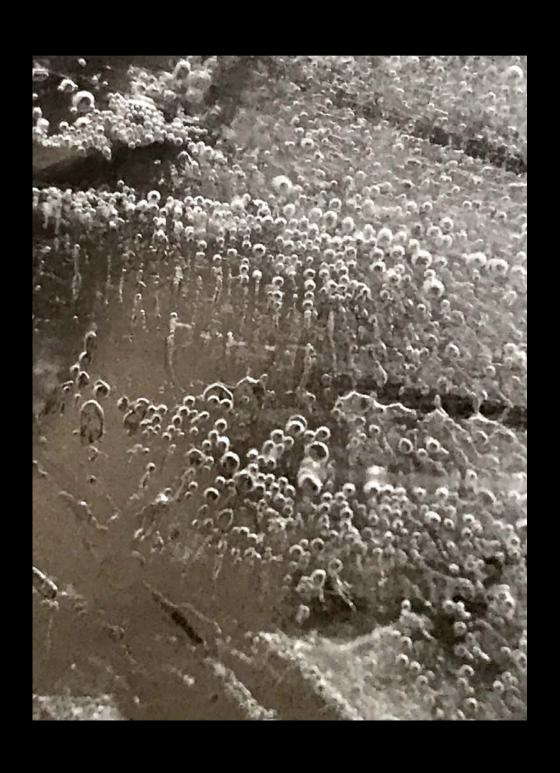

## BUBBLES

Mass

#### Mass/Exodus

Other potential meanings: Intercellular/Movement

> Nature comparison: Dew