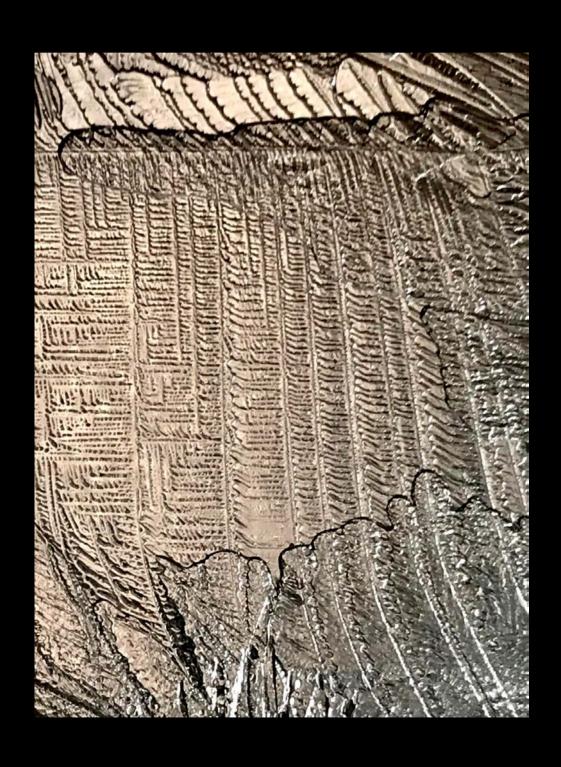

### LINE LADDERS

## Information

#### Information

Other potential meanings: Network

> Nature comparison: Mushroom gills