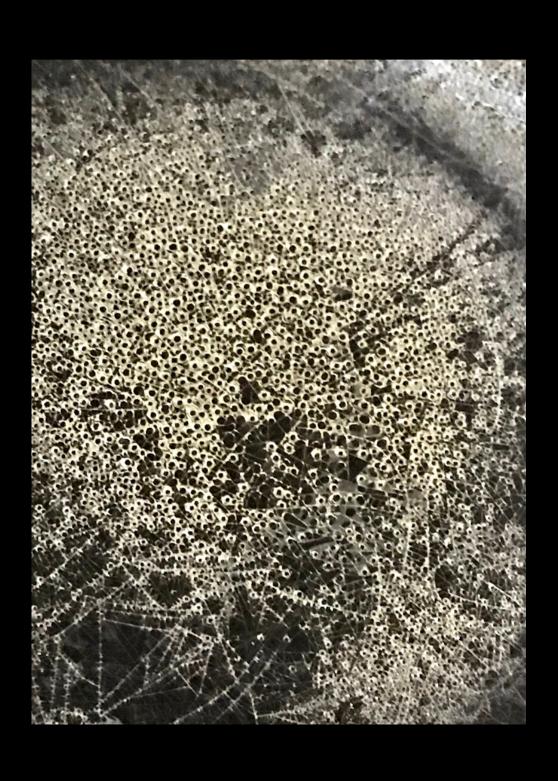

## EMPTY HEXAGON

### Isolated

#### Lonely/Isolated

Other potential meanings: Alone/Individual

> Nature comparison: Honey comb