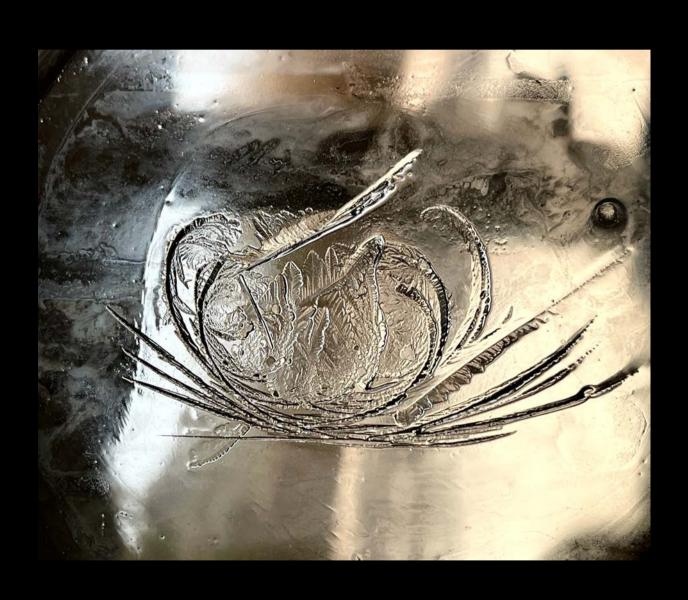

# BHARGAV'S WATER DROP Cleanse

### Cleanse

Other potential meanings: Tears/Droplet/Purification/Rain

> Nature comparison: Water Drop