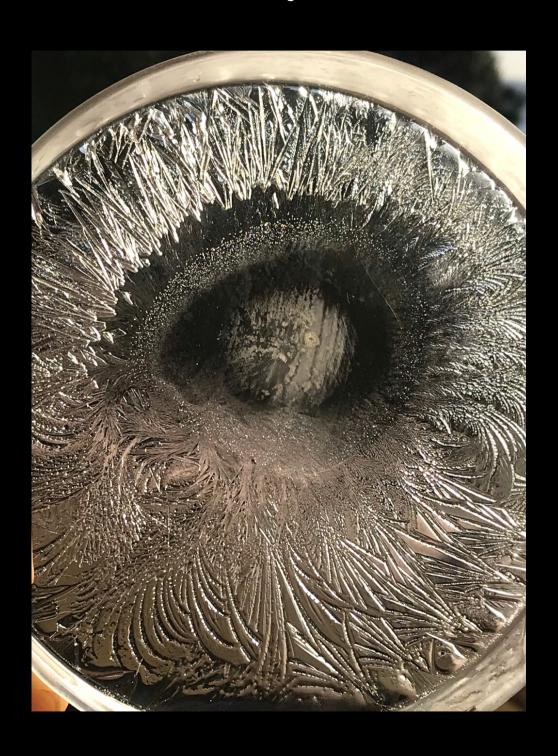

# RYAN'S EYE

# Perception

# Ryan's Eye glyph (in progress)

Potential meanings:
Intuition/Insight/Visions/Clarity/
Perception/I see you/Plant medicine

Nature comparison: Frozen pool