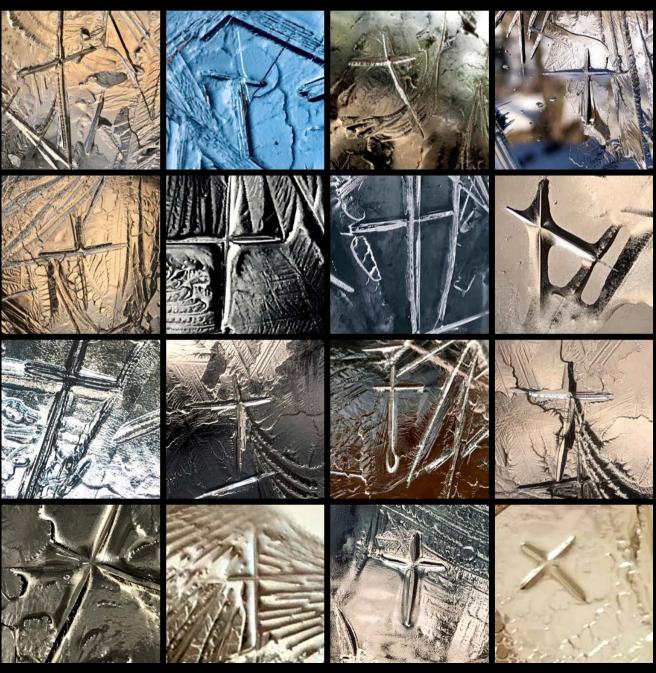

To say I have discovered one hydroglyph, I need to have seen the same image appear after using the same written word at least fifty times. This tells me that it is not coincidental, and that there is enough evidence to say it has a specific meaning.

Because I keep finding new glyphs and making new discoveries, this is a work in constant progress which I update as often as I can. The Hydroglyphs presented in this PDF have taken me nearly four years to discover and decode. It is a very lengthy process to do so many repeated tests, especially when each glyph has multiple layers of meaning. Even after all this time, I still feel like an infant amongst Gods. The sophistication of the language I've seen so far is absolutely extraordinary.