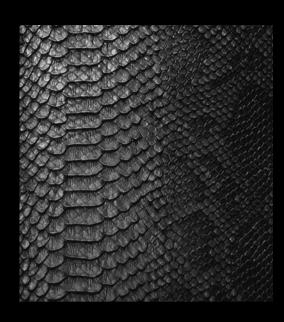

# STAIRWAY Climb up

#### Stairway/Climb up

Other potential meanings:

Ascend/Get up

Nature comparison: Snakeskin