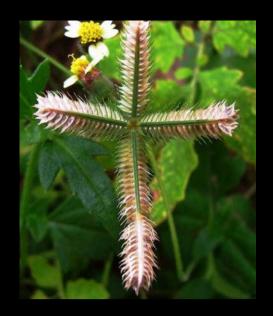

# CROSS Post Easter

#### Post Easter

Other potential meanings:
Resurrection/After
Christ/Spring/Rebirth

Nature comparison: Cross flower