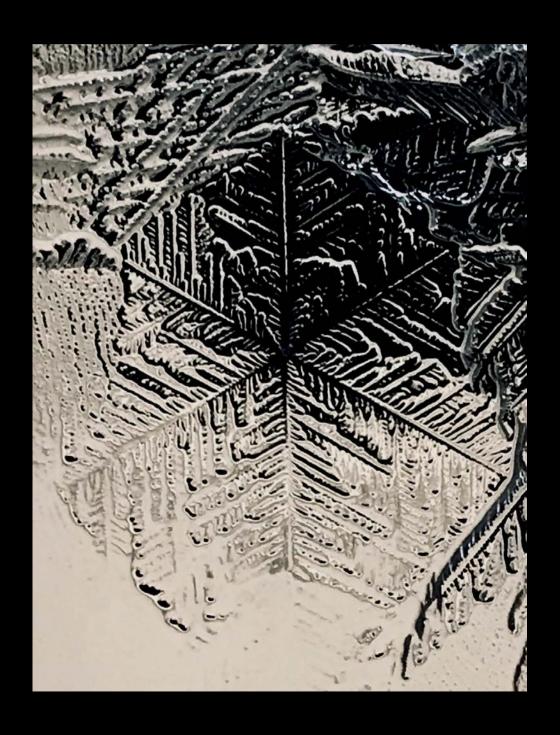

## FERN HEXAGON

Living

### Living/Death/Healthy/ Gratitude

Other potential meanings: Transition/Ancestors/Received with love

> Nature comparison: Snow flake