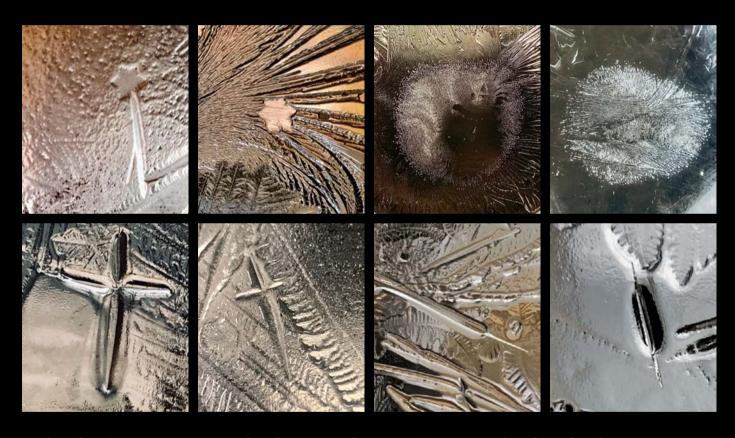

# CROSS Post Easter

#### Post Easter

Other potential meanings:
Resurrection/After
Christ/Spring/Rebirth

Nature comparison: Cross flower