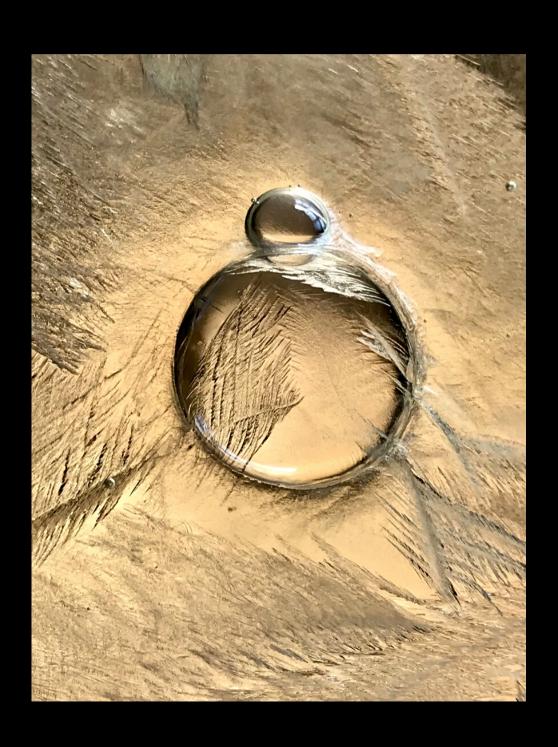

# RING Sacred union

### Marriage/Sacred Union

Other potential meanings: Together/Ring

Nature comparison:
Air bubble ring made by a dolphin