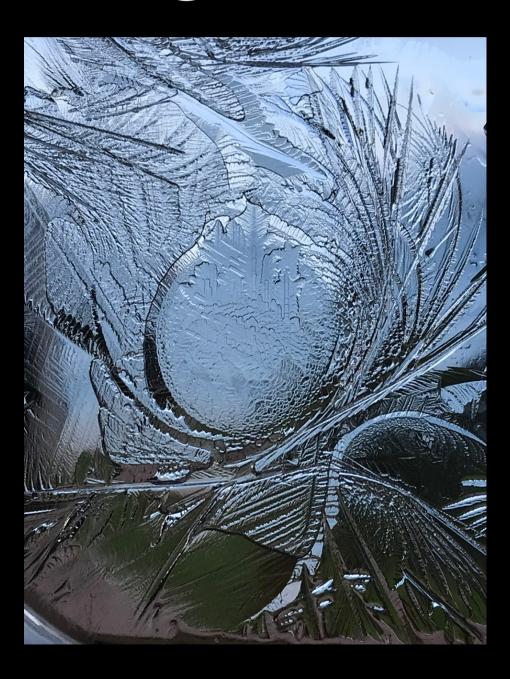

# BHARGAV'S WATER DROP Cleanse

### Cleanse

Other potential meanings: Tears/Droplet/Purification/Rain

> Nature comparison: Water Drop