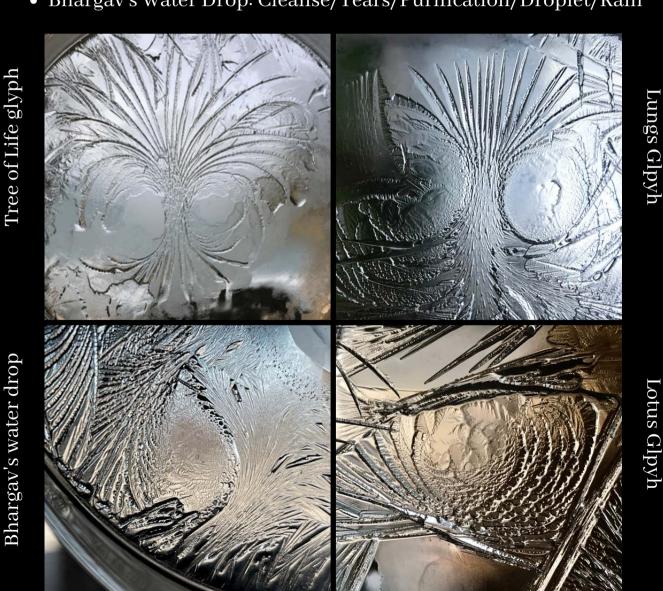

# TREE OF LIFE Output Output Description:

### Wholeness

Other potential meanings:
Nature/As above, so below/Tree of
life/Toroidal field/Remember

Nature comparison: Tree & Toroidal field

# LUNGS Breathe

### Lungs/Breathe

Other potential meanings: Oxygen/Respiratory system

> Nature comparison: Lungs

# LOTUS Enlightenment

### Enlightenment/Purity

Other potential meanings: Enlightened/Kind/Lotus

> Nature comparison: Lotus

# BHARGAV'S WATER DROP Cleanse

### Cleanse

Other potential meanings: Tears/Droplet/Purification/Rain

> Nature comparison: Water Drop

Organism

Infectio

Observation of glyphs which are similar & potentially connected. The Tree of Life Glyph is usually seen with the lungs on either side of its trunk.

- Tree of Life: Wholeness/Nature/As above, so below/Tree of life/Toroidal field
- Lotus: Purity/Enlightenment/Enlightened/Lotus/Kind
- Lungs: Lungs/Breath/Oxygen/Respiratory system
- Bhargav's Water Drop: Cleanse/Tears/Purification/Droplet/Rain