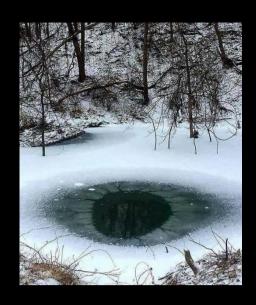

# RYAN'S EYE

# Perception

# Ryan's Eye glyph (in progress)

Potential meanings:
Intuition/Insight/Visions/Clarity/
Perception/I see you/Plant medicine

Nature comparison: Frozen pool