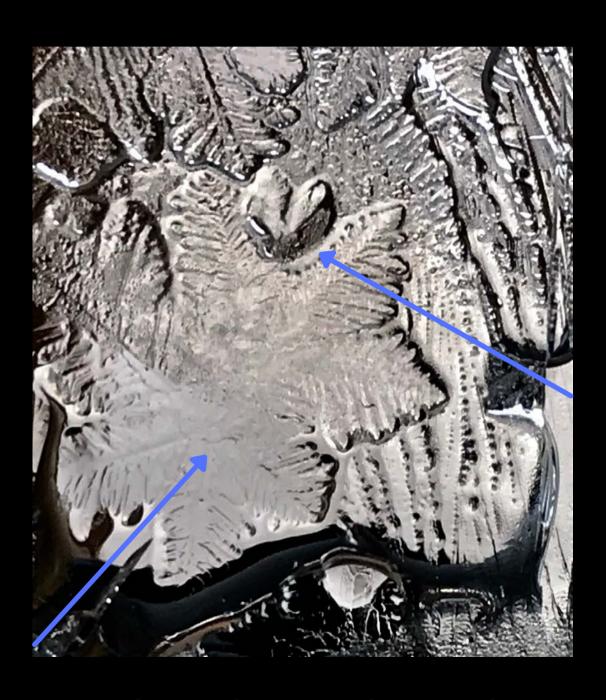

## FERN HEXAGON

Living

### Living/Death/Healthy/ Gratitude

Other potential meanings: Transition/Ancestors/Received with love

> Nature comparison: Snow flake