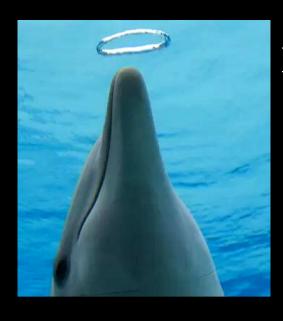

# RING Sacred union

### Marriage/Sacred Union

Other potential meanings: Together/Ring

Nature comparison:
Air bubble ring made by a dolphin