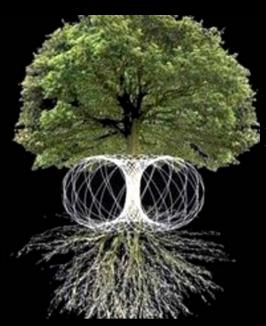

# TREE OF LIFE Output Output Description:

### Wholeness

Other potential meanings:
Nature/As above, so below/Tree of
life/Toroidal field/Remember

Nature comparison: Tree & Toroidal field