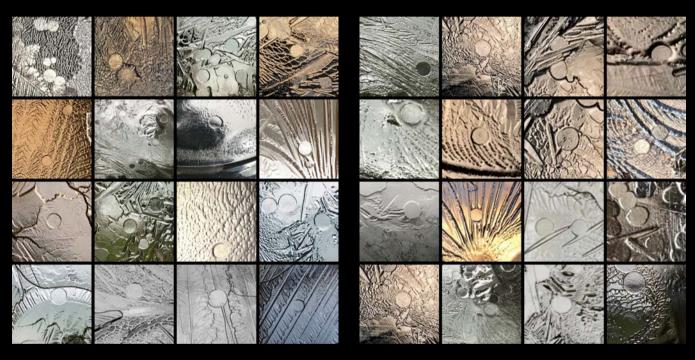

Each hydroglyph has an interesting back story as to why I chose its specific word influence. At some stage I'll add all the stories into this study. As you go through the glyphs, you'll see I've added potential meanings. This means that I've seen the related symbol show up a few times using these words, but haven't repeated it enough times to definitively say it is a layered meaning. I've also given each hydroglyph a comparison to something in Nature.

Because I keep finding new glyphs and making new discoveries, this is a work in constant progress which I update as often as I can. The Hydroglyphs presented in this PDF have taken me nearly four years to discover and decode. It is a very lengthy process to do so many repeated tests, especially when each glyph has multiple layers of meaning. Even after all this time, I still feel like an infant amongst Gods. The sophistication of the language I've seen so far is absolutely extraordinary.