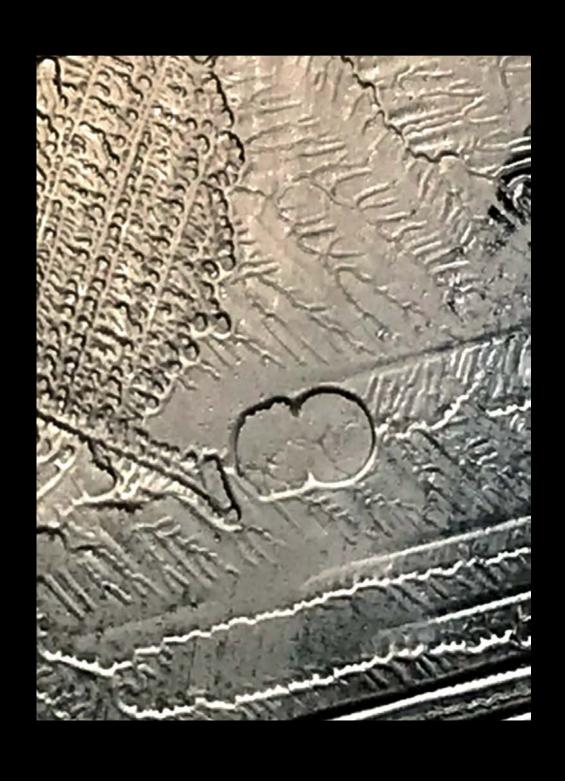

## JOINED CIRCLES

## Conception

#### Conception

Other potential meanings: Pregnant/Evolve/Expand

> Nature comparison: Dividing cells