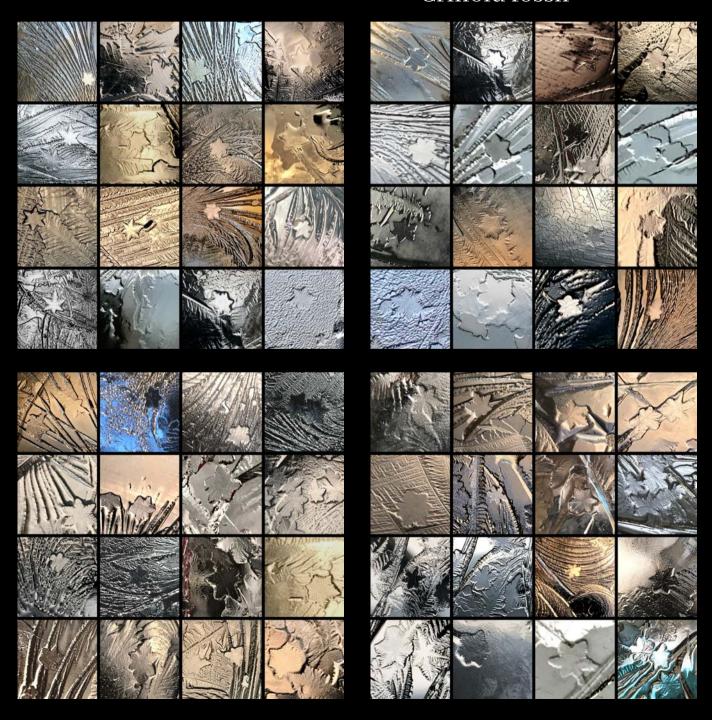

### EMPTY STAR

## Imagination

### Imagination

Other potential meanings:
Dream/Idea/Inspiration/Star/
Thinking

Nature comparison: Crinoid fossil