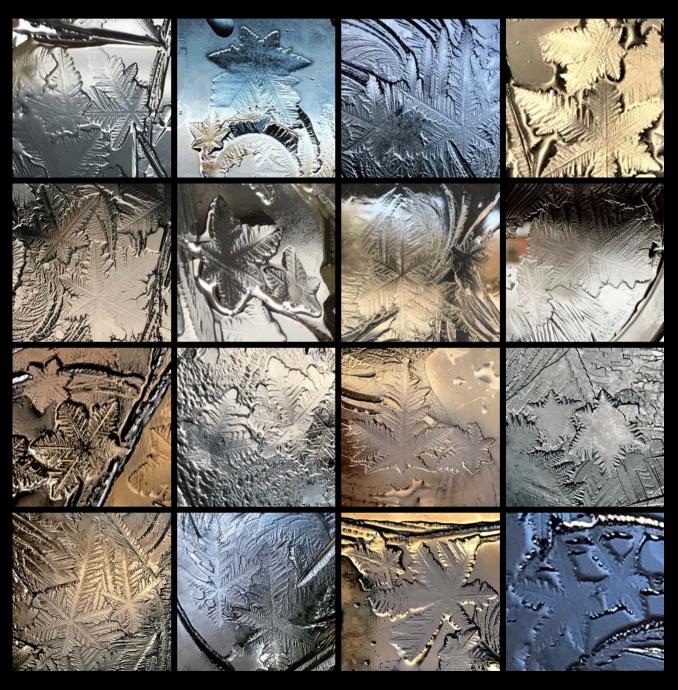

### EMPTY STAR

## Imagination

### Imagination

Other potential meanings:
Dream/Idea/Inspiration/Star/
Thinking

Nature comparison: Crinoid fossil