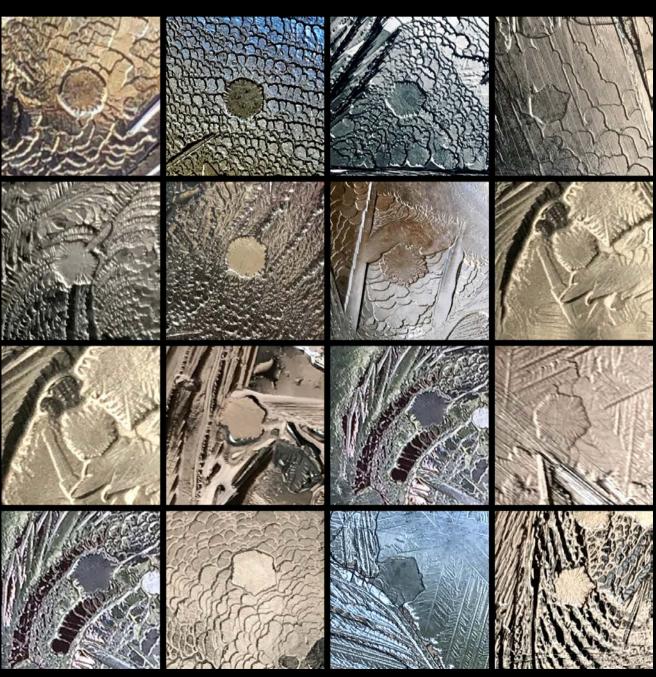

# RYAN'S EYE

# Perception

# Ryan's Eye glyph (in progress)

Potential meanings:
Intuition/Insight/Visions/Clarity/
Perception/I see you/Plant medicine

Nature comparison: Frozen pool