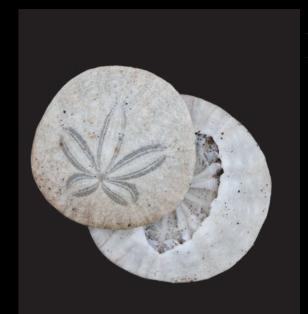

# COIN

### Money/Abundance

Other potential meanings:
Wealth/Exchange/
Receive

Nature comparison: Sand dollar