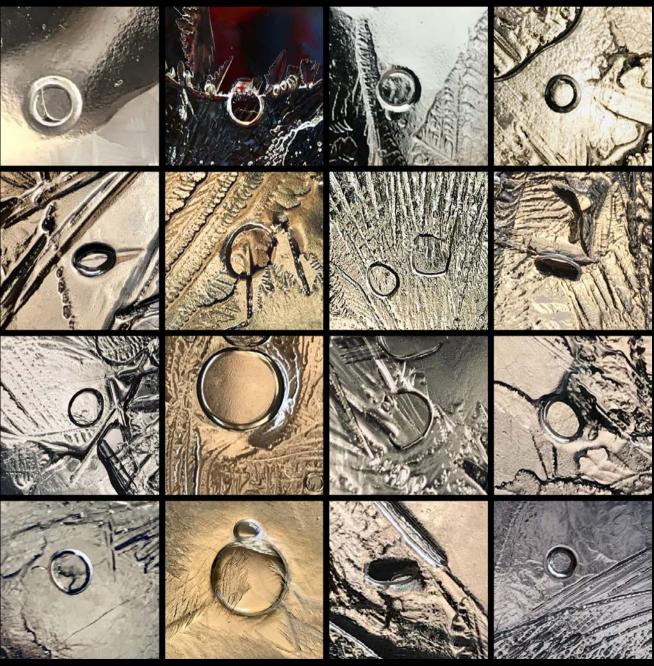

# RING Sacred union

### Marriage/Sacred Union

Other potential meanings: Together/Ring

Nature comparison:
Air bubble ring made by a dolphin