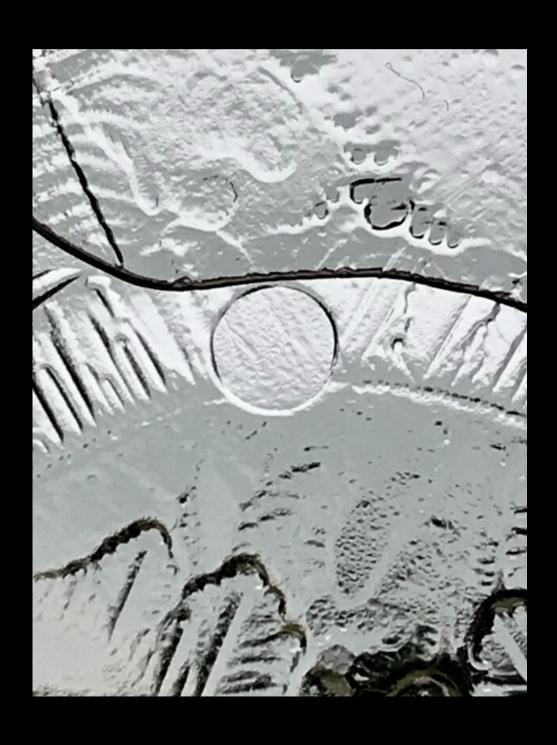

# RYAN'S EYE

# Perception

# Ryan's Eye glyph (in progress)

Potential meanings:
Intuition/Insight/Visions/Clarity/
Perception/I see you/Plant medicine

Nature comparison: Frozen pool