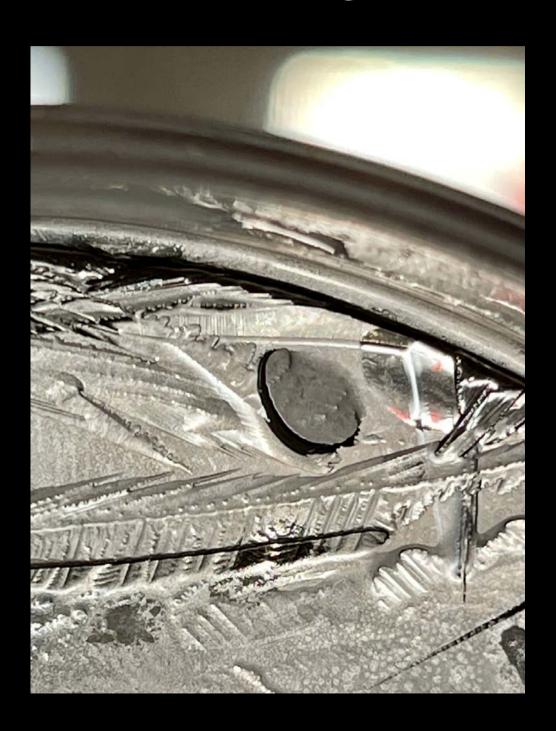

# RYAN'S EYE

# Perception

# Ryan's Eye glyph (in progress)

Potential meanings:
Intuition/Insight/Visions/Clarity/
Perception/I see you/Plant medicine

Nature comparison: Frozen pool