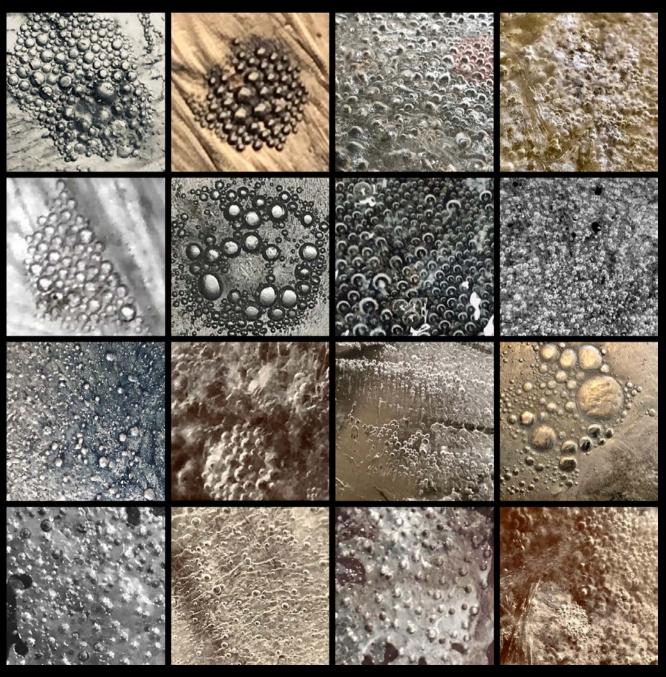

# OBSERVING SIMILARITIES

I think it's important to look at similarities between hydroglyphs. I want to see if they are connected in any way. This invites me to dive deeper into their potential meanings & translations.

Observation of glyphs which are similar and potentially connected.

- Creation Glyph: Fire/Creation/Nirvana/Form/Formless
- Wave Glyph: Water/Flow/Silence/Integration
- Feather Glyph: Air/Feather/Sensitive/Wind/Vibration
- Speckle Glyph: Earth/Minerals/Soil

Wave glyph

Speckle glyph

Creation glyph

Feather glyph

- Book Glyph: Book/Knowledge/Filter/Connection/Interwoven
- Message: Message/Communication
- Information: Information/Network

Book glyph

Message glyph

Information glyph

Observation of glyphs which are similar and potentially connected.

- Eye Glyph: Perception/Plant medicine/Intuition/Insight Eye/Clarity/I see you
- Organism: Organism/Body/Creature/Primordial
- Bubbles: Mass/Exodus/Intercellular/Movement
- Infection: Infection/Cells/Take over

Organism

Infectio

Observation of glyphs which are similar & potentially connected. The Tree of Life Glyph is usually seen with the lungs on either side of its trunk.

- Tree of Life: Wholeness/Nature/As above, so below/Tree of life/Toroidal field
- Lotus: Purity/Enlightenment/Enlightened/Lotus/Kind
- Lungs: Lungs/Breath/Oxygen/Respiratory system
- Bhargav's Water Drop: Cleanse/Tears/Purification/Droplet/Rain

- Pharmaceutical Glyph: Pharmaceutical/Poison/Chemical
- Addiction Glyph: Addiction/Abuse/Sugar

Pharmaceutical glyph

Addiction glyph

- Empty water glyph: Imagination/Dream/Idea/Inspiration/ Star/Thinking
- Magic wand glyph: Magic/Abracadabra
   (I will create as I speak)

Magic wand glyph

Empty star glyph

- Dagger: Dagger/Knife/Danger/Physical pain/Emotional pain/Hurt/Stab
- Cross Glyph: Post Easter/Resurrection/Spring/Rebirth

Dagger glyph

Post Easter glyph