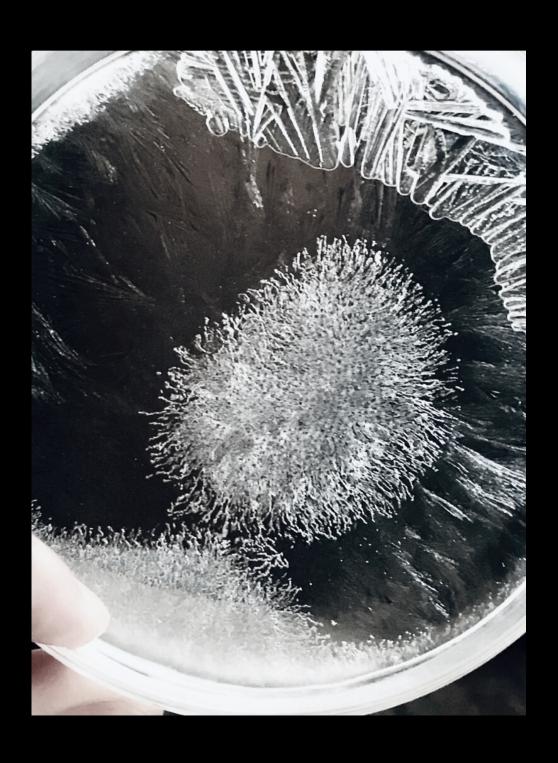

### EMANATING SEED

### Creation

#### Creation/Nirvana

Other potential meanings: Fire/Creator/Form/Formless

> Nature comparison: Fire

this glyph means Creation & Nirvana. Essentially form & formless. Similar to the fern hexagon, which means both Living & Death,