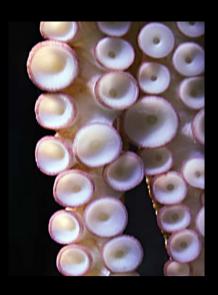

## MULTIPLE CIRCLES

## Multiply

#### Multiply/Multiplication

Other potential meanings: Increase/Resonance/Manifestation

> Nature comparison: Octopus suckers