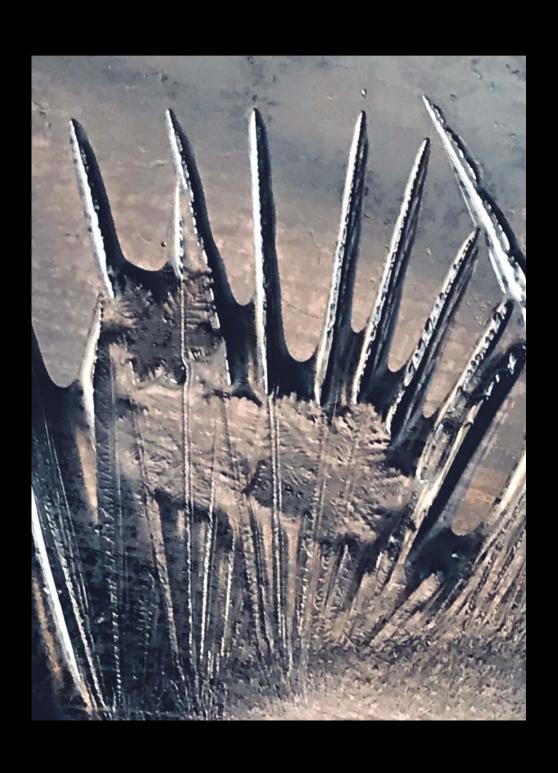

# SPIKES Stress

#### Stress

Other potential meanings: Defensive/Protective/Anxiety

> Nature comparison: Cactus