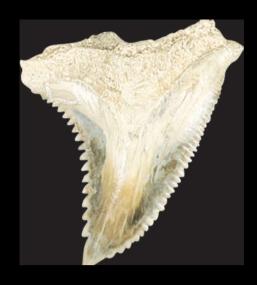

## FRILLED ANGLE

Message

### Message

Other potential meanings:
<a href="Communication/Remind">Communication/Remind</a>

Nature comparison: Shark tooth