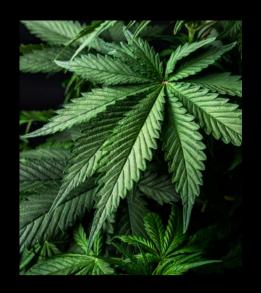

# IONG LEAF Rise up

#### Rise up

Other potential meanings: Elevate/Make a stand

> Nature comparison: Cannabis leaf