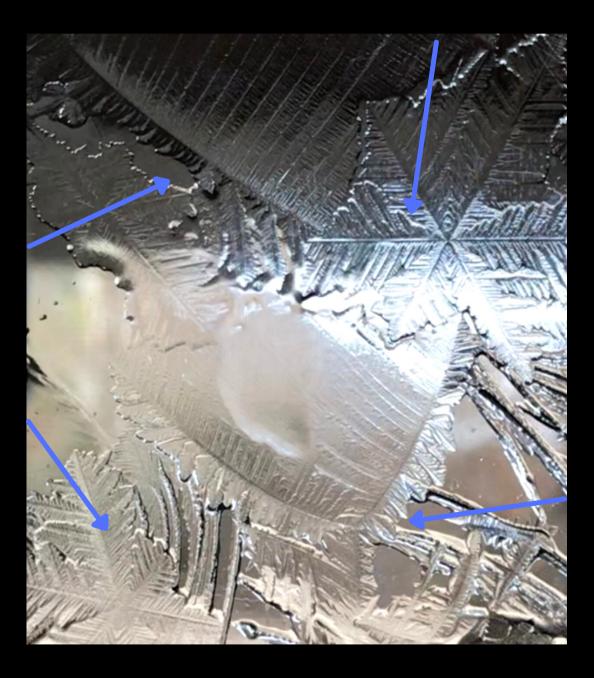

### HYDROGLYPHS

What is a hydroglyph? The simplified version is that they are symbols in ice that have one or more meanings.

I derive these meanings by using words as my way of communicating prior to freezing. I'm essentially inviting water to show me a symbol for each presented word. For example I might write, 'Creation', on a piece of paper, place my petri dish of water on top of it for 30 seconds, remove and then freeze using my technique. (Which can be accessed from my website) Lastly, I photograph the crystallography on my iPhone and record any patterns of interest.

To say I have discovered one hydroglyph, I need to have seen the same image appear after using the same written word at least fifty times. This tells me that it is not coincidental, and that there is enough evidence to say it has a specific meaning.

Essentially, I am learning to understand messages in water that are revealed in frozen symbology. This liquid crystal language is not as simple as ABC. Hydroglyphs are very conceptually complex, inviting us to dive deeper into meaning, connection and the subtle realms of consciousness. The glass petri dishes I use for this work, are like water's temporary templates of patterning and information. I think of them like mini worlds of connection to the unseen forces, allowing water to literally speak for itself.