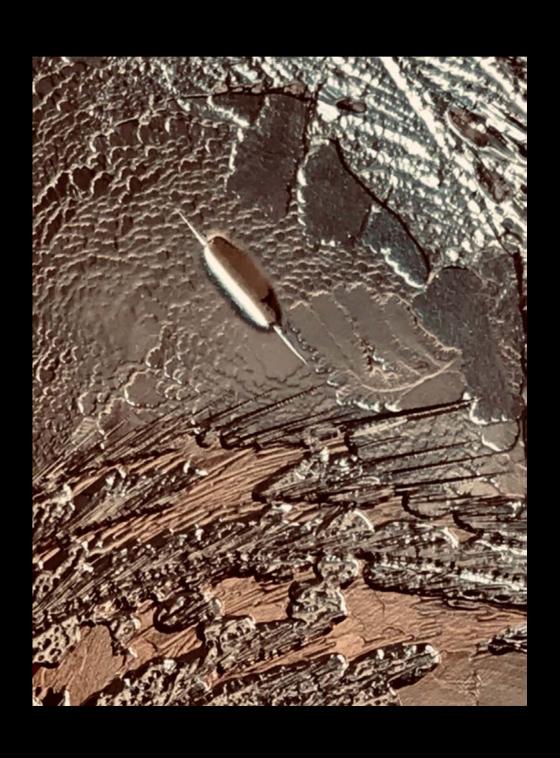

### EMANATING SEED

### Creation

#### Creation/Nirvana

Other potential meanings: Fire/Creator/Form/Formless

> Nature comparison: Fire

this glyph means Creation & Nirvana. Essentially form & formless. Similar to the fern hexagon, which means both Living & Death,