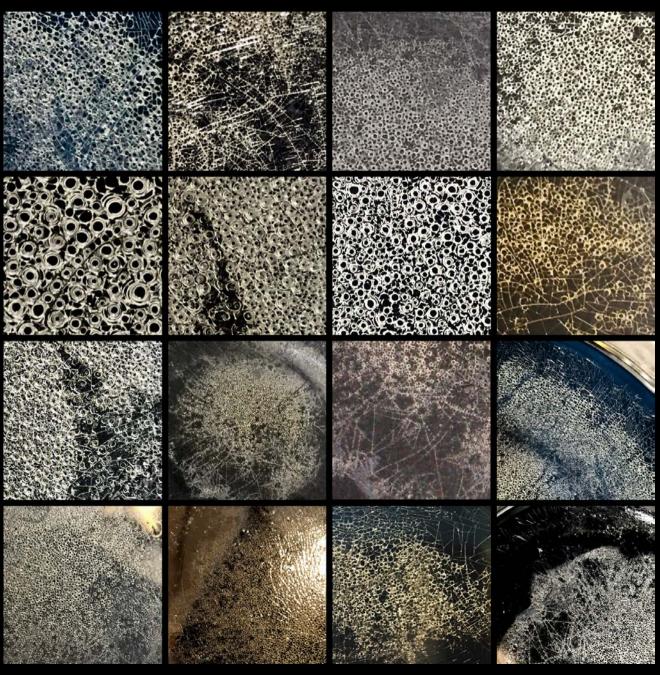

### HYDROGLYPHS

What is a hydroglyph? The simplified version is that they are symbols in ice that have one or more meanings.

I derive these meanings by using words as my way of communicating prior to freezing. I'm essentially inviting water to show me a symbol for each presented word. For example I might write, 'Creation', on a piece of paper, place my petri dish of water on top of it for 30 seconds, remove and then freeze using my technique. (Which can be accessed from my website) Lastly, I photograph the crystallography on my iPhone and record any patterns of interest.

To say I have discovered one hydroglyph, I need to have seen the same image appear after using the same written word at least fifty times. This tells me that it is not coincidental, and that there is enough evidence to say it has a specific meaning.

Essentially, I am learning to understand messages in water that are revealed in frozen symbology. This liquid crystal language is not as simple as ABC. Hydroglyphs are very conceptually complex, inviting us to dive deeper into meaning, connection and the subtle realms of consciousness. The glass petri dishes I use for this work, are like water's temporary templates of patterning and information. I think of them like mini worlds of connection to the unseen forces, allowing water to literally speak for itself.

Each hydroglyph has an interesting back story as to why I chose its specific word influence. At some stage I'll add all the stories into this study. As you go through the glyphs, you'll see I've added potential meanings. This means that I've seen the related symbol show up a few times using these words, but haven't repeated it enough times to definitively say it is a layered meaning. I've also given each hydroglyph a comparison to something in Nature.

Because I keep finding new glyphs and making new discoveries, this is a work in constant progress which I update as often as I can. The Hydroglyphs presented in this PDF have taken me nearly four years to discover and decode. It is a very lengthy process to do so many repeated tests, especially when each glyph has multiple layers of meaning. Even after all this time, I still feel like an infant amongst Gods. The sophistication of the language I've seen so far is absolutely extraordinary.