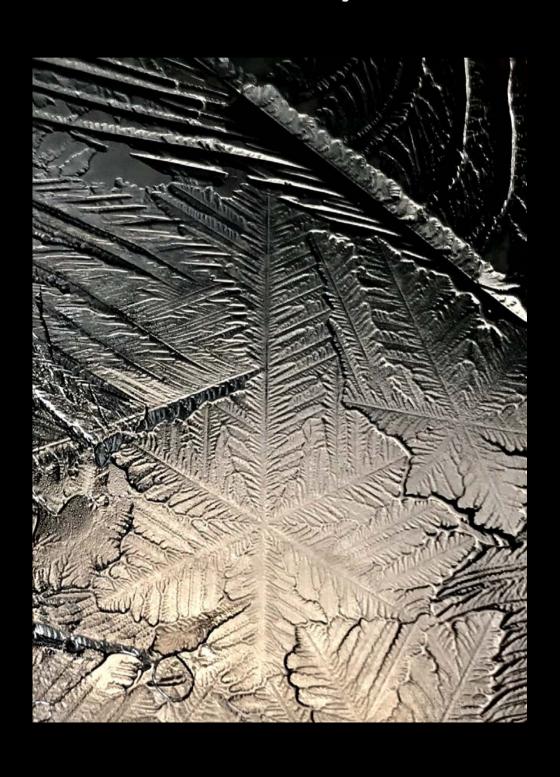

### FEATHERING

### Cir

## Feathering glyph (in progress)

Potential meanings: Sensitive/Wind/Vibration/Air/Feather

> Nature comparison: Feather