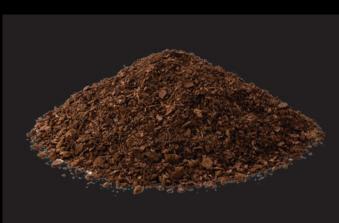

# Speckle glyph (in progress)

Potential meanings: Earth/Minerals/Soil

Nature comparison: Soil