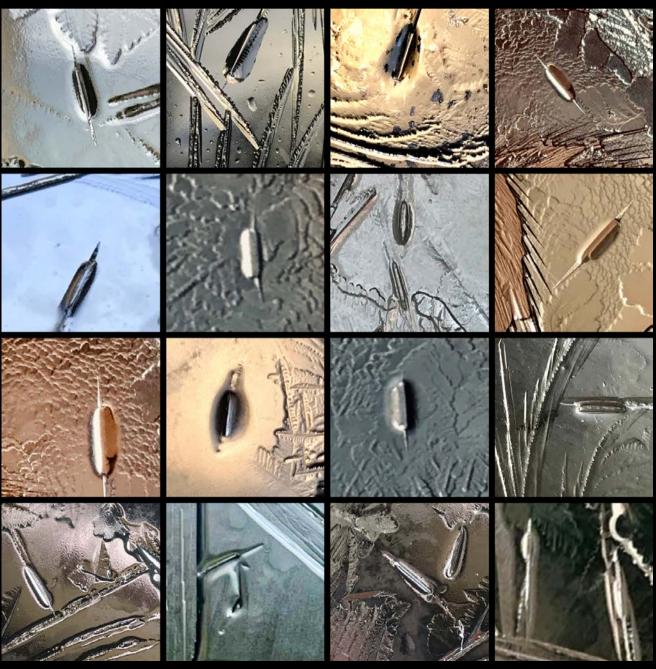

## BULRUSH

### Addiction

#### Addiction

Other potential meanings: Sugar/Abuse

> Nature comparison: Bulrush