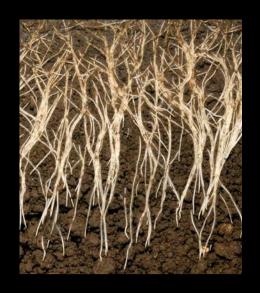

# TREE OF LIFE Output Output Description:

### Wholeness

Other potential meanings:
Nature/As above, so below/Tree of
life/Toroidal field/Remember

Nature comparison: Tree & Toroidal field