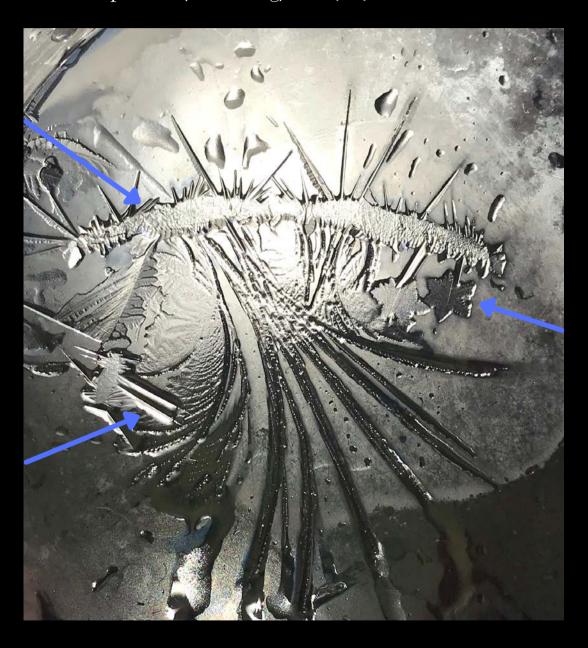

# RYAN'S EYE

# Perception

# Ryan's Eye glyph (in progress)

Potential meanings:
Intuition/Insight/Visions/Clarity/
Perception/I see you/Plant medicine

Nature comparison: Frozen pool