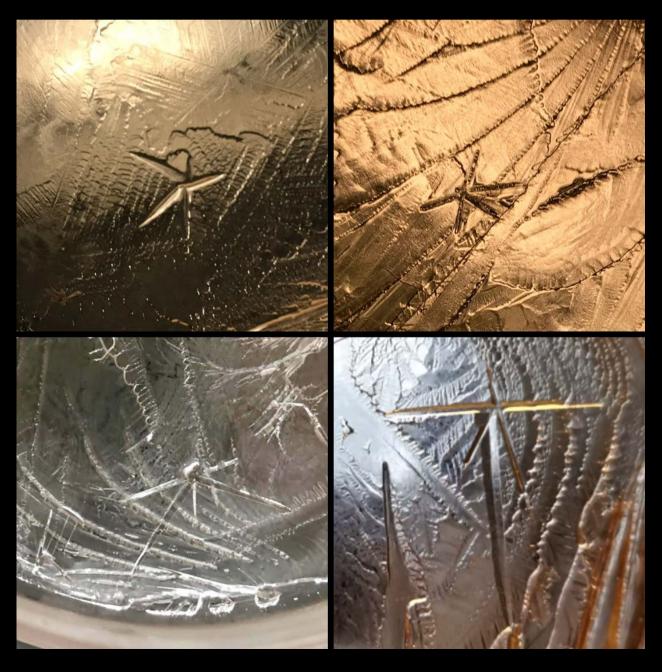

## DECORATIVE STAR

## Electrical charge

#### Electrical charge

Other potential meanings: Static/Salt

> Nature comparison: Limpet shell