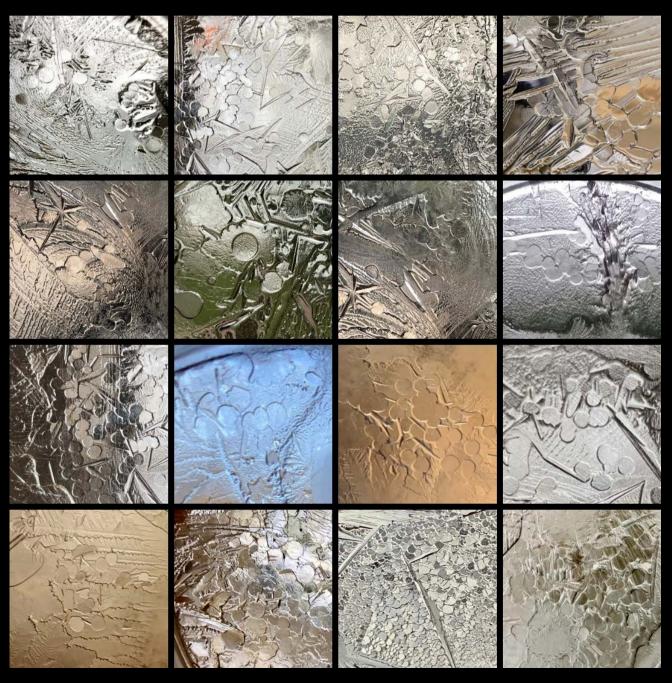

Each hydroglyph has an interesting back story as to why I chose its specific word influence. At some stage I'll add all the stories into this study. As you go through the glyphs, you'll see I've added potential meanings. This means that I've seen the related symbol show up a few times using these words, but haven't repeated it enough times to definitively say it is a layered meaning. I've also given each hydroglyph a comparison to something in Nature.

Because I keep finding new glyphs and making new discoveries, this is a work in constant progress which I update as often as I can. The Hydroglyphs presented in this PDF have taken me nearly four years to discover and decode. It is a very lengthy process to do so many repeated tests, especially when each glyph has multiple layers of meaning. Even after all this time, I still feel like an infant amongst Gods. The sophistication of the language I've seen so far is absolutely extraordinary.

# In progress

The following examples are promising hydroglyphs. I have seen repetitive images occur using the words they are listed with, but I haven't yet seen 50 as the tests are still going on and take time.